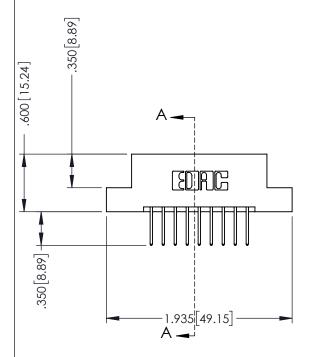

SECTION A-A

.330 [8.38] Slot Depth .160 [4.06] Point of Contact

346-ENG-MASTER

ISSUE NUMBER ORIGINAL 1

## **Contact Code 555**

## **Contact Code 556**

INSULATOR MATERIAL: THERMOPLASTIC POLYESTER, UL 94V-0 CONTACT MATERIAL; COPPER, NICKEL, TIN ALLOY CA-725 CONTACT PLATING: GOLD ON THE MATING AREA, TIN-LEAD

ON THE CONTACT TAILS, NICKEL UNDERPLATE

## 346/396 SERIES CARD EDGE CONNECTOR CONTACT CODE 555,556,558,559,560 DIMENSIONS

YOUR CONNECTION TO QUALITY & SERVICE

**EDAC INC** TORONTO, ONTARIO CANADA

THESE DRAWINGS AND SPECIFICATIONS ARE THE PROPERTY OF EDAC INC.,AND SHALL NOT BE REPRODUCED, OR COPIED OR USED AS THE BASIS FOR THE MANUFACTURE OR SALE OF APPARATUS WITHOUT WRITTEN PERMISSION.

|   | ACAD REFERENCE NO. | 346-ENG-MASTER   |
|---|--------------------|------------------|
|   | DRAWN: J.LEE       | DATE: APR. 22/09 |
| • | CHECKED:           | DATE:            |
|   | SCALE: 1:1         | SHEET 2 OF 2     |
|   | DRAWING NUMBER     | ISSUE            |
|   | 346-ENG-MASTER     | 1                |