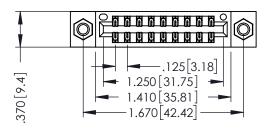

THIS IS A C.A.D. GENERATED DRAWING DO NOT MAKE MANUAL REVISIONS TO MASTER.

ISSUE NUMBER

ORIGINAL

1

INSULATOR MATERIAL: THERMOPLASTIC POLYESTER, UL 94V-0 CONTACT MATERIAL; COPPER, NICKEL, TIN ALLOY CA-725 CONTACT PLATING: GOLD ON THE MATING AREA, TIN-LEAD

ON THE CONTACT TAILS, NICKEL UNDERPLATE

346/396 SERIES CARD EDGE CONNECTOR PART NUMBER: 396-018-526-207

YOUR CONNECTION TO QUALITY & SERVICE

**EDAC INC** TORONTO, ONTARIO CANADA

THESE DRAWINGS AND SPECIFICATIONS ARE THE PROPERTY OF EDAC INC.,AND SHALL NOT BE REPRODUCED, OR COPIED OR USED AS THE BASIS FOR THE MANUFACTURE OR SALE OF APPARATUS WITHOUT WRITTEN PERMISSION.

| ACAD REFERENCE NO | O. 346-ENG-MASTER |
|-------------------|-------------------|
| DRAWN: J.LEE      | DATE: APR. 22/09  |
| CHECKED:          | DATE:             |
| SCALE: 1:1        | SHEET 1 OF 2      |
| DRAWING NUMBER    | ISSUE             |