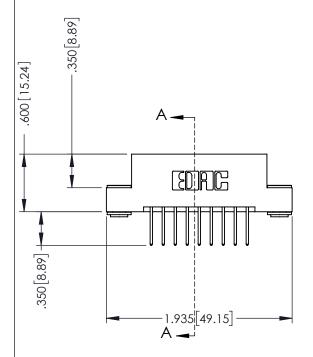

SECTION A-A

.330 [8.38] Slot Depth .160 [4.06] Point of Contact

346-ENG-MASTER

ISSUE NUMBER ORIGINAL 1

## 346/396 SERIES CARD EDGE CONNECTOR CONTACT CODE 555,556,558,559,560 DIMENSIONS

YOUR CONNECTION TO QUALITY & SERVICE

**EDAC INC** TORONTO, ONTARIO CANADA

THESE DRAWINGS AND SPECIFICATIONS ARE THE PROPERTY OF EDAC INC.,AND SHALL NOT BE REPRODUCED, OR COPIED OR USED AS THE BASIS FOR THE MANUFACTURE OR SALE OF APPARATUS WITHOUT WRITTEN PERMISSION.