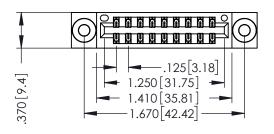

## **Contact Code 555**

## **Contact Code 556**

INSULATOR MATERIAL: THERMOPLASTIC POLYESTER, UL 94V-0 CONTACT MATERIAL; COPPER, NICKEL, TIN ALLOY CA-725 CONTACT PLATING: GOLD ON THE MATING AREA, TIN-LEAD

ON THE CONTACT TAILS, NICKEL UNDERPLATE

## 346/396 SERIES CARD EDGE CONNECTOR CONTACT CODE 555,556,558,559,560 DIMENSIONS

YOUR CONNECTION TO QUALITY & SERVICE

**EDAC INC** TORONTO, ONTARIO CANADA

THESE DRAWINGS AND SPECIFICATIONS ARE THE PROPERTY OF EDAC INC.,AND SHALL NOT BE REPRODUCED, OR COPIED OR USED AS THE BASIS FOR THE MANUFACTURE OR SALE OF APPARATUS WITHOUT WRITTEN PERMISSION.