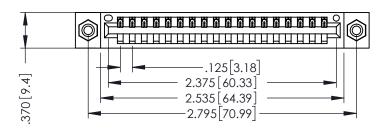

THIS IS A C.A.D. GENERATED DRAWING DO NOT MAKE MANUAL REVISIONS TO MASTER.

ISSUE NUMBER

ORIGINAL

1

346/396 SERIES CARD EDGE CONNECTOR PART NUMBER: 396-018-526-108

YOUR CONNECTION TO QUALITY & SERVICE

**EDAC INC** TORONTO, ONTARIO CANADA

THESE DRAWINGS AND SPECIFICATIONS ARE THE PROPERTY OF EDAC INC.,AND SHALL NOT BE REPRODUCED,OR COPIED OR USED AS THE BASIS FOR THE MANUFACTURE OR SALE OF APPARATUS WITHOUT WRITTEN PERMISSION.

| ACAD REFERENCE NO. |       | 346-ENG-MASTER |           |
|--------------------|-------|----------------|-----------|
| DRAWN:             | J.LEE | DATE: AF       | PR. 22/09 |
| CHECKED:           |       | DATE:          |           |
| SCALE:             | 1:1   | SHEET          | OF 2      |
| DRAWING NUMBER     |       |                | ISSUE     |

346-ENG-MASTER

INSULATOR MATERIAL: THERMOPLASTIC POLYESTER, UL 94V-0 CONTACT MATERIAL; COPPER, NICKEL, TIN ALLOY CA-725

CONTACT PLATING: GOLD ON THE MATING AREA, TIN-LEAD ON THE CONTACT TAILS, NICKEL UNDERPLATE