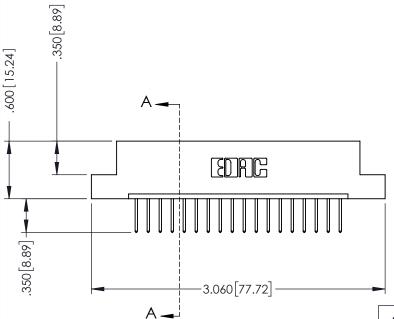

## 346/396 SERIES CARD EDGE CONNECTOR CONTACT CODE 555,556,558,559,560 DIMENSIONS

YOUR CONNECTION TO QUALITY & SERVICE

**EDAC INC** TORONTO, ONTARIO CANADA

THESE DRAWINGS AND SPECIFICATIONS ARE THE PROPERTY OF EDAC INC.,AND SHALL NOT BE REPRODUCED, OR COPIED OR USED AS THE BASIS FOR THE MANUFACTURE OR SALE OF APPARATUS WITHOUT WRITTEN PERMISSION.

|  | ACAD REFERENCE NO. | 346-ENG-MASTER   |  |
|--|--------------------|------------------|--|
|  | DRAWN: J.LEE       | DATE: APR. 22/09 |  |
|  | CHECKED:           | DATE:            |  |
|  | SCALE: 1:1         | SHEET 2 OF 2     |  |
|  | DRAWING NUMBER     | ISSUE            |  |
|  | 346-ENG-MASTER     | 1                |  |