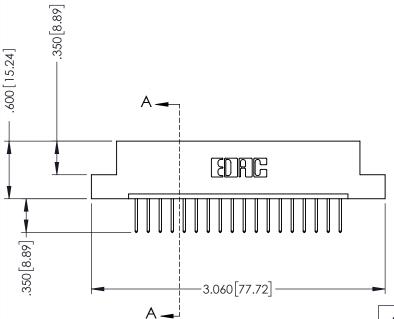

.330 [8.38] Slot Depth .160 [4.06] Point of Contact

**SECTION A-A** 

ISSUE NUMBER ORIGINAL 1

## 346/396 SERIES CARD EDGE CONNECTOR CONTACT CODE 555,556,558,559,560 DIMENSIONS

YOUR CONNECTION TO QUALITY & SERVICE

**EDAC INC** TORONTO, ONTARIO CANADA

THESE DRAWINGS AND SPECIFICATIONS ARE THE PROPERTY OF EDAC INC.,AND SHALL NOT BE REPRODUCED, OR COPIED OR USED AS THE BASIS FOR THE MANUFACTURE OR SALE OF APPARATUS WITHOUT WRITTEN PERMISSION.