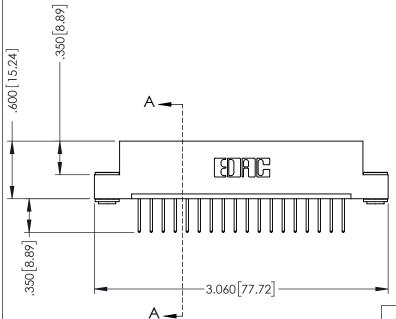

346-ENG-MASTER

INSULATOR MATERIAL: THERMOPLASTIC POLYESTER, UL 94V-0 CONTACT MATERIAL; COPPER, NICKEL, TIN ALLOY CA-725 CONTACT PLATING: GOLD ON THE MATING AREA, TIN-LEAD

ON THE CONTACT TAILS, NICKEL UNDERPLATE

.330 [8.38] Slot Depth .160 [4.06] Point of Contact

**SECTION A-A** 

ISSUE NUMBER ORIGINAL 1

## **Contact Code 555**

## **Contact Code 556**

INSULATOR MATERIAL: THERMOPLASTIC POLYESTER, UL 94V-0 CONTACT MATERIAL; COPPER, NICKEL, TIN ALLOY CA-725 CONTACT PLATING: GOLD ON THE MATING AREA, TIN-LEAD

ON THE CONTACT TAILS, NICKEL UNDERPLATE

## 346/396 SERIES CARD EDGE CONNECTOR CONTACT CODE 555,556,558,559,560 DIMENSIONS

YOUR CONNECTION TO QUALITY & SERVICE

**EDAC INC** TORONTO, ONTARIO CANADA

THESE DRAWINGS AND SPECIFICATIONS ARE THE PROPERTY OF EDAC INC.,AND SHALL NOT BE REPRODUCED, OR COPIED OR USED AS THE BASIS FOR THE MANUFACTURE OR SALE OF APPARATUS WITHOUT WRITTEN PERMISSION.

|  | ACAD REFERENCE NO. | 346-ENG-MASTER   |  |
|--|--------------------|------------------|--|
|  | DRAWN: J.LEE       | DATE: APR. 22/09 |  |
|  | CHECKED:           | DATE:            |  |
|  | SCALE: 1:1         | SHEET 2 OF 2     |  |
|  | DRAWING NUMBER     | ISSUE            |  |
|  | 346-ENG-MASTER     | 1                |  |