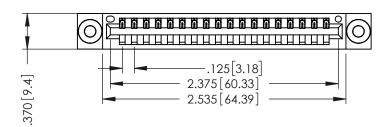

THIS IS A C.A.D. GENERATED DRAWING DO NOT MAKE MANUAL REVISIONS TO MASTER.

ISSUE NUMBER

ORIGINAL

1

346/396 SERIES CARD EDGE CONNECTOR PART NUMBER: 396-018-526-103

YOUR CONNECTION TO QUALITY & SERVICE

**EDAC INC** TORONTO, ONTARIO CANADA

THESE DRAWINGS AND SPECIFICATIONS ARE THE PROPERTY OF EDAC INC.,AND SHALL NOT BE REPRODUCED,OR COPIED OR USED AS THE BASIS FOR THE MANUFACTURE OR SALE OF APPARATUS WITHOUT WRITTEN PERMISSION.

| ACAD REFERENCE NO. |       | 346-ENG-MASTER |           |
|--------------------|-------|----------------|-----------|
| DRAWN:             | J.LEE | DATE: AF       | PR. 22/09 |
| CHECKED:           |       | DATE:          |           |
| SCALE:             | 1:1   | SHEET          | OF 2      |
| DRAWING NUMBER     |       |                | ISSUE     |