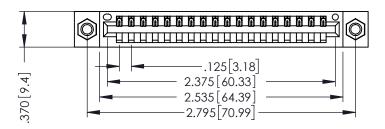

THIS IS A C.A.D. GENERATED DRAWING DO NOT MAKE MANUAL REVISIONS TO MASTER.

ISSUE NUMBER

ORIGINAL

1

346/396 SERIES CARD EDGE CONNECTOR PART NUMBER: 396-018-522-607

YOUR CONNECTION TO QUALITY & SERVICE

**EDAC INC** TORONTO, ONTARIO CANADA

THESE DRAWINGS AND SPECIFICATIONS ARE THE PROPERTY OF EDAC INC.,AND SHALL NOT BE REPRODUCED,OR COPIED OR USED AS THE BASIS FOR THE MANUFACTURE OR SALE OF APPARATUS WITHOUT WRITTEN PERMISSION.

| ACAD REFERENCE NO. |       | 346-ENG-MASTER |           |
|--------------------|-------|----------------|-----------|
| DRAWN:             | J.LEE | DATE: AF       | PR. 22/09 |
| CHECKED:           |       | DATE:          |           |
| SCALE:             | 1:1   | SHEET          | OF 2      |
| DRAWING NUMBER     |       |                | ISSUE     |