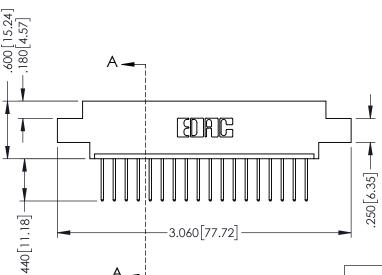

## 346/396 SERIES CARD EDGE CONNECTOR CONTACT CODE 555,556,558,559,560 DIMENSIONS

YOUR CONNECTION TO QUALITY & SERVICE

**EDAC INC** TORONTO, ONTARIO CANADA

THESE DRAWINGS AND SPECIFICATIONS ARE THE PROPERTY OF EDAC INC.,AND SHALL NOT BE REPRODUCED, OR COPIED OR USED AS THE BASIS FOR THE MANUFACTURE OR SALE OF APPARATUS WITHOUT WRITTEN PERMISSION.

|  | ACAD REFERENCE NO. | 346-ENG-MASTER   |  |
|--|--------------------|------------------|--|
|  | DRAWN: J.LEE       | DATE: APR. 22/09 |  |
|  | CHECKED:           | DATE:            |  |
|  | SCALE: 1:1         | SHEET 2 OF 2     |  |
|  | DRAWING NUMBER     | ISSUE            |  |
|  | 346-ENG-MASTER     | 1                |  |