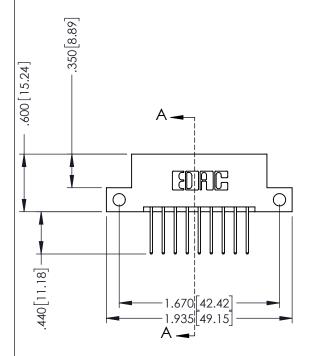

## 346/396 SERIES CARD EDGE CONNECTOR CONTACT CODE 555,556,558,559,560 DIMENSIONS

YOUR CONNECTION TO QUALITY & SERVICE

**EDAC INC** TORONTO, ONTARIO CANADA

THESE DRAWINGS AND SPECIFICATIONS ARE THE PROPERTY OF EDAC INC.,AND SHALL NOT BE REPRODUCED, OR COPIED OR USED AS THE BASIS FOR THE MANUFACTURE OR SALE OF APPARATUS WITHOUT WRITTEN PERMISSION.

.330 [8.38] Slot Depth .160 [4.06] Point of Contact SECTION A-A

ISSUE NUMBER ORIGINAL 1