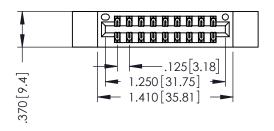

346/396 SERIES CARD EDGE CONNECTOR PART NUMBER: 396-018-522-212

**EDAC INC** TORONTO, ONTARIO CANADA

ARE THE PROPERTY OF EDAC INC., AND SHALL NOT BE REPRODUCED,OR COPIED OR USED AS THE BASIS FOR THE MANUFACTURE OR SALE OF APPARATUS WITHOUT WRITTEN PERMISSION.

## 346/396 SERIES CARD EDGE CONNECTOR CONTACT CODE 555,556,558,559,560 DIMENSIONS

YOUR CONNECTION TO QUALITY & SERVICE

**EDAC INC** TORONTO, ONTARIO CANADA

THESE DRAWINGS AND SPECIFICATIONS ARE THE PROPERTY OF EDAC INC.,AND SHALL NOT BE REPRODUCED, OR COPIED OR USED AS THE BASIS FOR THE MANUFACTURE OR SALE OF APPARATUS WITHOUT WRITTEN PERMISSION.