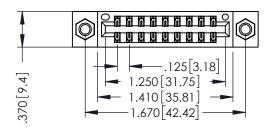

THIS IS A C.A.D. GENERATED DRAWING DO NOT MAKE MANUAL REVISIONS TO MASTER.

ISSUE NUMBER

ORIGINAL

1

- INSULATOR MATERIAL: THERMOPLASTIC POLYESTER, UL 94V-0 CONTACT MATERIAL; COPPER, NICKEL, TIN ALLOY CA-725 CONTACT PLATING: GOLD ON THE MATING AREA, TIN-LEAD
  - ON THE CONTACT TAILS, NICKEL UNDERPLATE

346/396 SERIES CARD EDGE CONNECTOR PART NUMBER: 396-018-522-207

**EDAC INC** TORONTO, ONTARIO CANADA

THESE DRAWINGS AND SPECIFICATIONS ARE THE PROPERTY OF EDAC INC., AND SHALL NOT BE REPRODUCED,OR COPIED OR USED AS THE BASIS FOR THE MANUFACTURE OR SALE OF APPARATUS WITHOUT WRITTEN PERMISSION.

| ACAD REFERENCE NO. | 346-ENG-MASTER   |
|--------------------|------------------|
| DRAWN: J.LEE       | DATE: APR. 22/09 |
| CHECKED:           | DATE:            |
| SCALE: 1:1         | SHEET 1 OF 2     |
| DRAWING NUMBER     | ISSUE            |
| 346-ENG-MASTER     | 1                |