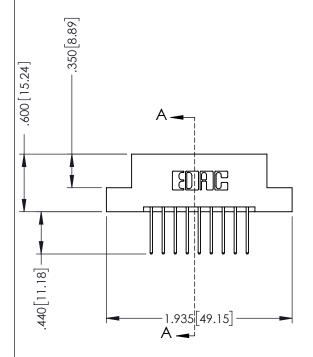

.330 [8.38] Slot Depth .160 [4.06] Point of Contact

SECTION A-A

ISSUE NUMBER ORIGINAL 1

## **Contact Code 555**

## **Contact Code 556**

INSULATOR MATERIAL: THERMOPLASTIC POLYESTER, UL 94V-0 CONTACT MATERIAL; COPPER, NICKEL, TIN ALLOY CA-725 CONTACT PLATING: GOLD ON THE MATING AREA, TIN-LEAD

ON THE CONTACT TAILS, NICKEL UNDERPLATE

## 346/396 SERIES CARD EDGE CONNECTOR CONTACT CODE 555,556,558,559,560 DIMENSIONS

YOUR CONNECTION TO QUALITY & SERVICE

**EDAC INC** TORONTO, ONTARIO CANADA

THESE DRAWINGS AND SPECIFICATIONS ARE THE PROPERTY OF EDAC INC.,AND SHALL NOT BE REPRODUCED, OR COPIED OR USED AS THE BASIS FOR THE MANUFACTURE OR SALE OF APPARATUS WITHOUT WRITTEN PERMISSION.

|   | ACAD REFERENCE NO. | 346-ENG-MASTER   |
|---|--------------------|------------------|
|   | DRAWN: J.LEE       | DATE: APR. 22/09 |
| • | CHECKED:           | DATE:            |
|   | SCALE: 1:1         | SHEET 2 OF 2     |
|   | DRAWING NUMBER     | ISSUE            |
|   | 346-ENG-MASTER     | 1                |