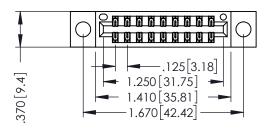

346/396 SERIES CARD EDGE CONNECTOR PART NUMBER: 396-018-522-204

YOUR CONNECTION TO QUALITY & SERVICE

**EDAC INC** TORONTO, ONTARIO CANADA

ARE THE PROPERTY OF EDAC INC.,AND SHALL NOT BE REPRODUCED,OR COPIED OR USED AS THE BASIS FOR THE MANUFACTURE OR SALE OF APPARATUS WITHOUT WRITTEN PERMISSION.

THESE DRAWINGS AND SPECIFICATIONS

| ACAD REFERENCE NO. |       | 346-ENG-MASTER |           |
|--------------------|-------|----------------|-----------|
| DRAWN:             | J.LEE | DATE: AF       | PR. 22/09 |
| CHECKED:           |       | DATE:          |           |
| SCALE:             | 1:1   | SHEET          | OF 2      |
| DRAWING NUMBER     |       |                | ISSUE     |
| 346-ENG-MASTER     |       |                | 1         |