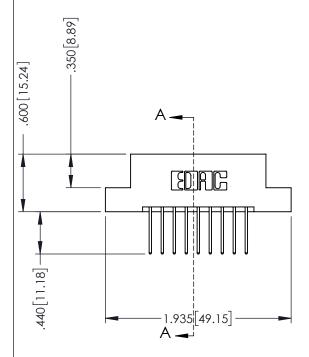

.330 [8.38] Slot Depth .160 [4.06] Point of Contact

SECTION A-A

ISSUE NUMBER ORIGINAL 1

## **Contact Code 555**

## **Contact Code 556**

INSULATOR MATERIAL: THERMOPLASTIC POLYESTER, UL 94V-0 CONTACT MATERIAL; COPPER, NICKEL, TIN ALLOY CA-725 CONTACT PLATING: GOLD ON THE MATING AREA, TIN-LEAD

ON THE CONTACT TAILS, NICKEL UNDERPLATE

## 346/396 SERIES CARD EDGE CONNECTOR CONTACT CODE 555,556,558,559,560 DIMENSIONS

YOUR CONNECTION TO QUALITY & SERVICE

**EDAC INC** TORONTO, ONTARIO CANADA

THESE DRAWINGS AND SPECIFICATIONS ARE THE PROPERTY OF EDAC INC.,AND SHALL NOT BE REPRODUCED, OR COPIED OR USED AS THE BASIS FOR THE MANUFACTURE OR SALE OF APPARATUS WITHOUT WRITTEN PERMISSION.

|  | ACAD REFERENCE NO. | 346-ENG-MASTER   |  |
|--|--------------------|------------------|--|
|  | DRAWN: J.LEE       | DATE: APR. 22/09 |  |
|  | CHECKED:           | DATE:            |  |
|  | SCALE: 1:1         | SHEET 2 OF 2     |  |
|  | DRAWING NUMBER     | ISSUE            |  |
|  | 346-ENG-MASTER     | 1                |  |