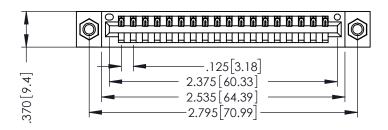

THIS IS A C.A.D. GENERATED DRAWING DO NOT MAKE MANUAL REVISIONS TO MASTER.

ISSUE NUMBER

ORIGINAL 1

346/396 SERIES CARD EDGE CONNECTOR PART NUMBER: 396-018-522-107

YOUR CONNECTION TO QUALITY & SERVICE

**EDAC INC** TORONTO, ONTARIO CANADA

THESE DRAWINGS AND SPECIFICATIONS ARE THE PROPERTY OF EDAC INC.,AND SHALL NOT BE REPRODUCED,OR COPIED OR USED AS THE BASIS FOR THE MANUFACTURE OR SALE OF APPARATUS WITHOUT WRITTEN PERMISSION.

| ACAD REFERENCE NO. |       | 346-ENG-MASTER |           |
|--------------------|-------|----------------|-----------|
| DRAWN:             | J.LEE | DATE: AF       | PR. 22/09 |
| CHECKED:           |       | DATE:          |           |
| SCALE:             | 1:1   | SHEET          | OF 2      |
| DRAWING N          | UMBER |                | ISSUE     |
|                    |       |                |           |