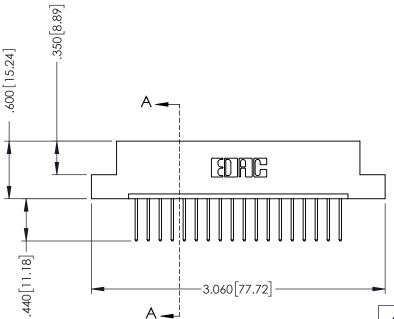

**SECTION A-A** 

.330 [8.38] Slot Depth .160 [4.06] Point of Contact

346-ENG-MASTER

INSULATOR MATERIAL: THERMOPLASTIC POLYESTER, UL 94V-0 CONTACT MATERIAL; COPPER, NICKEL, TIN ALLOY CA-725 CONTACT PLATING: GOLD ON THE MATING AREA, TIN-LEAD ON THE CONTACT TAILS, NICKEL UNDERPLATE

## 346/396 SERIES CARD EDGE CONNECTOR CONTACT CODE 555,556,558,559,560 DIMENSIONS

YOUR CONNECTION TO QUALITY & SERVICE

**EDAC INC** TORONTO, ONTARIO CANADA

THESE DRAWINGS AND SPECIFICATIONS ARE THE PROPERTY OF EDAC INC.,AND SHALL NOT BE REPRODUCED, OR COPIED OR USED AS THE BASIS FOR THE MANUFACTURE OR SALE OF APPARATUS WITHOUT WRITTEN PERMISSION.

|  | ACAD REFERENCE NO. | 346-ENG-MASTER   |  |
|--|--------------------|------------------|--|
|  | DRAWN: J.LEE       | DATE: APR. 22/09 |  |
|  | CHECKED:           | DATE:            |  |
|  | SCALE: 1:1         | SHEET 2 OF 2     |  |
|  | DRAWING NUMBER     | ISSUE            |  |
|  | 346-ENG-MASTER     | 1                |  |