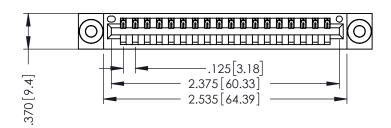

THIS IS A C.A.D. GENERATED DRAWING DO NOT MAKE MANUAL REVISIONS TO MASTER.

ISSUE NUMBER

ORIGINAL

1

346/396 SERIES CARD EDGE CONNECTOR PART NUMBER: 396-018-522-103

YOUR CONNECTION TO QUALITY & SERVICE

**EDAC INC** TORONTO, ONTARIO CANADA

THESE DRAWINGS AND SPECIFICATIONS ARE THE PROPERTY OF EDAC INC.,AND SHALL NOT BE REPRODUCED, OR COPIED OR USED AS THE BASIS FOR THE MANUFACTURE OR SALE OF APPARATUS WITHOUT WRITTEN PERMISSION.

| ACAD REFERENCE NO. | 346-ENG-MASTER   |
|--------------------|------------------|
| DRAWN: J.LEE       | DATE: APR. 22/09 |
| CHECKED:           | DATE:            |
| SCALE: 1:1         | SHEET 1 OF 2     |
| DRAWING NUMBER     | ISSUE            |