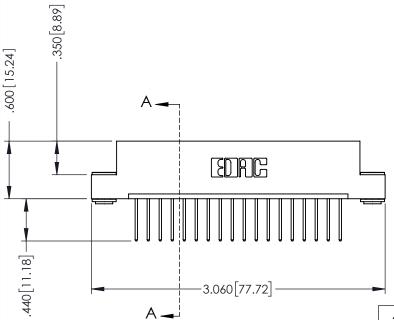

346-ENG-MASTER

INSULATOR MATERIAL: THERMOPLASTIC POLYESTER, UL 94V-0 CONTACT MATERIAL; COPPER, NICKEL, TIN ALLOY CA-725 CONTACT PLATING: GOLD ON THE MATING AREA, TIN-LEAD

ON THE CONTACT TAILS, NICKEL UNDERPLATE

.330 [8.38] Slot Depth .160 [4.06] Point of Contact

**SECTION A-A** 

ISSUE NUMBER ORIGINAL 1

## 346/396 SERIES CARD EDGE CONNECTOR CONTACT CODE 555,556,558,559,560 DIMENSIONS

YOUR CONNECTION TO QUALITY & SERVICE

**EDAC INC** TORONTO, ONTARIO CANADA

THESE DRAWINGS AND SPECIFICATIONS ARE THE PROPERTY OF EDAC INC.,AND SHALL NOT BE REPRODUCED, OR COPIED OR USED AS THE BASIS FOR THE MANUFACTURE OR SALE OF APPARATUS WITHOUT WRITTEN PERMISSION.

|   | ACAD REFERENCE NO. | 346-ENG-MASTER   |
|---|--------------------|------------------|
|   | DRAWN: J.LEE       | DATE: APR. 22/09 |
| ) | CHECKED:           | DATE:            |
|   | SCALE: 1:1         | SHEET 2 OF 2     |
|   | DRAWING NUMBER     | ISSUE            |
|   | 346-ENG-MASTER     | 1                |