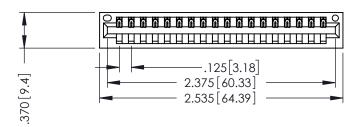

346/396 SERIES CARD EDGE CONNECTOR PART NUMBER: 396-018-522-101

YOUR CONNECTION TO QUALITY & SERVICE

**EDAC INC** TORONTO, ONTARIO CANADA

THESE DRAWINGS AND SPECIFICATIONS ARE THE PROPERTY OF EDAC INC., AND SHALL NOT BE REPRODUCED,OR COPIED OR USED AS THE BASIS FOR THE MANUFACTURE OR SALE OF APPARATUS WITHOUT WRITTEN PERMISSION.

THIS IS A C.A.D. GENERATED DRAWING DO NOT MAKE MANUAL REVISIONS TO MASTER.

ISSUE NUMBER

ORIGINAL

1

INSULATOR MATERIAL: THERMOPLASTIC POLYESTER, UL 94V-0 CONTACT MATERIAL; COPPER, NICKEL, TIN ALLOY CA-725 CONTACT PLATING: GOLD ON THE MATING AREA, TIN-LEAD ON THE CONTACT TAILS, NICKEL UNDERPLATE