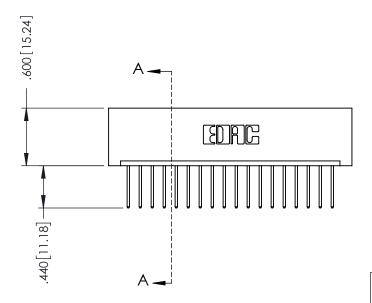

346/396 SERIES CARD EDGE CONNECTOR PART NUMBER: 396-018-522-101

YOUR CONNECTION TO QUALITY & SERVICE

**EDAC INC** TORONTO, ONTARIO CANADA

THESE DRAWINGS AND SPECIFICATIONS ARE THE PROPERTY OF EDAC INC., AND SHALL NOT BE REPRODUCED,OR COPIED OR USED AS THE BASIS FOR THE MANUFACTURE OR SALE OF APPARATUS WITHOUT WRITTEN PERMISSION.

THIS IS A C.A.D. GENERATED DRAWING DO NOT MAKE MANUAL REVISIONS TO MASTER.

ISSUE NUMBER

ORIGINAL

1

INSULATOR MATERIAL: THERMOPLASTIC POLYESTER, UL 94V-0 CONTACT MATERIAL; COPPER, NICKEL, TIN ALLOY CA-725 CONTACT PLATING: GOLD ON THE MATING AREA, TIN-LEAD ON THE CONTACT TAILS, NICKEL UNDERPLATE