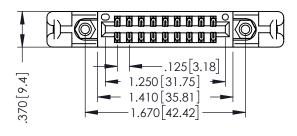

THIS IS A C.A.D. GENERATED DRAWING DO NOT MAKE MANUAL REVISIONS TO MASTER.

ISSUE NUMBER

ORIGINAL

1

INSULATOR MATERIAL: THERMOPLASTIC POLYESTER, UL 94V-0 CONTACT MATERIAL; COPPER, NICKEL, TIN ALLOY CA-725 CONTACT PLATING: GOLD ON THE MATING AREA, TIN-LEAD

ON THE CONTACT TAILS, NICKEL UNDERPLATE

346/396 SERIES CARD EDGE CONNECTOR PART NUMBER: 396-018-521-258

YOUR CONNECTION TO QUALITY & SERVICE

**EDAC INC** TORONTO, ONTARIO CANADA

THESE DRAWINGS AND SPECIFICATIONS ARE THE PROPERTY OF EDAC INC., AND SHALL NOT BE REPRODUCED,OR COPIED OR USED AS THE BASIS FOR THE MANUFACTURE OR SALE OF APPARATUS WITHOUT WRITTEN PERMISSION.

| ACAD REFERENCE NO. | 346-ENG-MASTER   |
|--------------------|------------------|
| DRAWN: J.LEE       | DATE: APR. 22/09 |
| CHECKED:           | DATE:            |
| SCALE: 1:1         | SHEET 1 OF 2     |
| DRAWING NUMBER     | ISSUE            |
| 346-ENG-MASTER     | 1                |