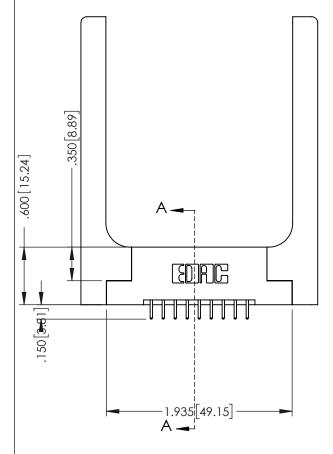

Slot Depth Point of Contact .330[8.38] : .160[4.06] |

**SECTION A-A** 

ISSUE NUMBER ORIGINAL 1

## **Contact Code 555**

## **Contact Code 556**

INSULATOR MATERIAL: THERMOPLASTIC POLYESTER, UL 94V-0 CONTACT MATERIAL; COPPER, NICKEL, TIN ALLOY CA-725 CONTACT PLATING: GOLD ON THE MATING AREA, TIN-LEAD

ON THE CONTACT TAILS, NICKEL UNDERPLATE

## 346/396 SERIES CARD EDGE CONNECTOR CONTACT CODE 555,556,558,559,560 DIMENSIONS

YOUR CONNECTION TO QUALITY & SERVICE

**EDAC INC** TORONTO, ONTARIO CANADA

THESE DRAWINGS AND SPECIFICATIONS ARE THE PROPERTY OF EDAC INC.,AND SHALL NOT BE REPRODUCED, OR COPIED OR USED AS THE BASIS FOR THE MANUFACTURE OR SALE OF APPARATUS WITHOUT WRITTEN PERMISSION.

|   | ACAD REFERENCE NO. | 346-ENG-MASTER   |
|---|--------------------|------------------|
|   | DRAWN: J.LEE       | DATE: APR. 22/09 |
| • | CHECKED:           | DATE:            |
|   | SCALE: 1:1         | SHEET 2 OF 2     |
|   | DRAWING NUMBER     | ISSUE            |
|   | 346-ENG-MASTER     | 1                |