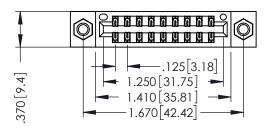

THIS IS A C.A.D. GENERATED DRAWING DO NOT MAKE MANUAL REVISIONS TO MASTER.

ISSUE NUMBER

ORIGINAL

1

INSULATOR MATERIAL: THERMOPLASTIC POLYESTER, UL 94V-0 CONTACT MATERIAL; COPPER, NICKEL, TIN ALLOY CA-725 CONTACT PLATING: GOLD ON THE MATING AREA, TIN-LEAD

ON THE CONTACT TAILS, NICKEL UNDERPLATE

346/396 SERIES CARD EDGE CONNECTOR PART NUMBER: 396-018-521-207

YOUR CONNECTION TO QUALITY & SERVICE

**EDAC INC** TORONTO, ONTARIO CANADA

THESE DRAWINGS AND SPECIFICATIONS ARE THE PROPERTY OF EDAC INC.,AND SHALL NOT BE REPRODUCED, OR COPIED OR USED AS THE BASIS FOR THE MANUFACTURE OR SALE OF APPARATUS WITHOUT WRITTEN PERMISSION.

| ACAD REFERENCE NO. |       | 346-ENG-MASTER |           |
|--------------------|-------|----------------|-----------|
| DRAWN:             | J.LEE | DATE: AF       | PR. 22/09 |
| CHECKED:           |       | DATE:          |           |
| SCALE:             | 1:1   | SHEET 1        | OF 2      |
| DRAWING N          | UMBER |                | ISSUE     |
| 0.44 5440 4440750  |       |                |           |

346-ENG-MASTER

ISSUE NUMBER ORIGINAL 1