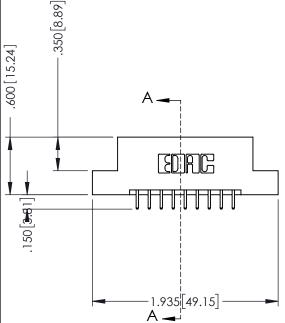

## **Contact Code 555**

## **Contact Code 556**

INSULATOR MATERIAL: THERMOPLASTIC POLYESTER, UL 94V-0 CONTACT MATERIAL; COPPER, NICKEL, TIN ALLOY CA-725 CONTACT PLATING: GOLD ON THE MATING AREA, TIN-LEAD

ON THE CONTACT TAILS, NICKEL UNDERPLATE

## 346/396 SERIES CARD EDGE CONNECTOR CONTACT CODE 555,556,558,559,560 DIMENSIONS

YOUR CONNECTION TO QUALITY & SERVICE

**EDAC INC** TORONTO, ONTARIO CANADA

THESE DRAWINGS AND SPECIFICATIONS ARE THE PROPERTY OF EDAC INC.,AND SHALL NOT BE REPRODUCED, OR COPIED OR USED AS THE BASIS FOR THE MANUFACTURE OR SALE OF APPARATUS WITHOUT WRITTEN PERMISSION.

|  | ACAD REFERENCE NO. | 346-ENG-MASTER   |  |
|--|--------------------|------------------|--|
|  | DRAWN: J.LEE       | DATE: APR. 22/09 |  |
|  | CHECKED:           | DATE:            |  |
|  | SCALE: 1:1         | SHEET 2 OF 2     |  |
|  | DRAWING NUMBER     | ISSUE            |  |
|  | 346-ENG-MASTER     | 1                |  |