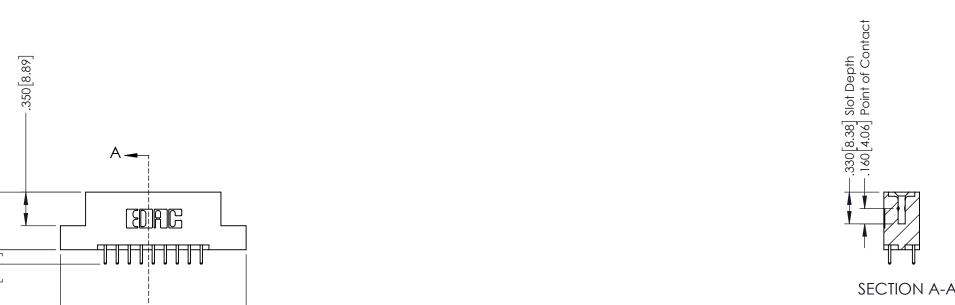

## **Contact Code 555**

## **Contact Code 556**

INSULATOR MATERIAL: THERMOPLASTIC POLYESTER, UL 94V-0 CONTACT MATERIAL; COPPER, NICKEL, TIN ALLOY CA-725 CONTACT PLATING: GOLD ON THE MATING AREA, TIN-LEAD

ON THE CONTACT TAILS, NICKEL UNDERPLATE

## 346/396 SERIES CARD EDGE CONNECTOR CONTACT CODE 555,556,558,559,560 DIMENSIONS

YOUR CONNECTION TO QUALITY & SERVICE

**EDAC INC** TORONTO, ONTARIO CANADA

THESE DRAWINGS AND SPECIFICATIONS ARE THE PROPERTY OF EDAC INC.,AND SHALL NOT BE REPRODUCED, OR COPIED OR USED AS THE BASIS FOR THE MANUFACTURE OR SALE OF APPARATUS WITHOUT WRITTEN PERMISSION.

|  | ACAD REFERENCE NO. | 346-ENG-MASTER   |  |
|--|--------------------|------------------|--|
|  | DRAWN: J.LEE       | DATE: APR. 22/09 |  |
|  | CHECKED:           | DATE:            |  |
|  | SCALE: 1:1         | SHEET 2 OF 2     |  |
|  | DRAWING NUMBER     | ISSUE            |  |
|  | 346-ENG-MASTER     | 1                |  |