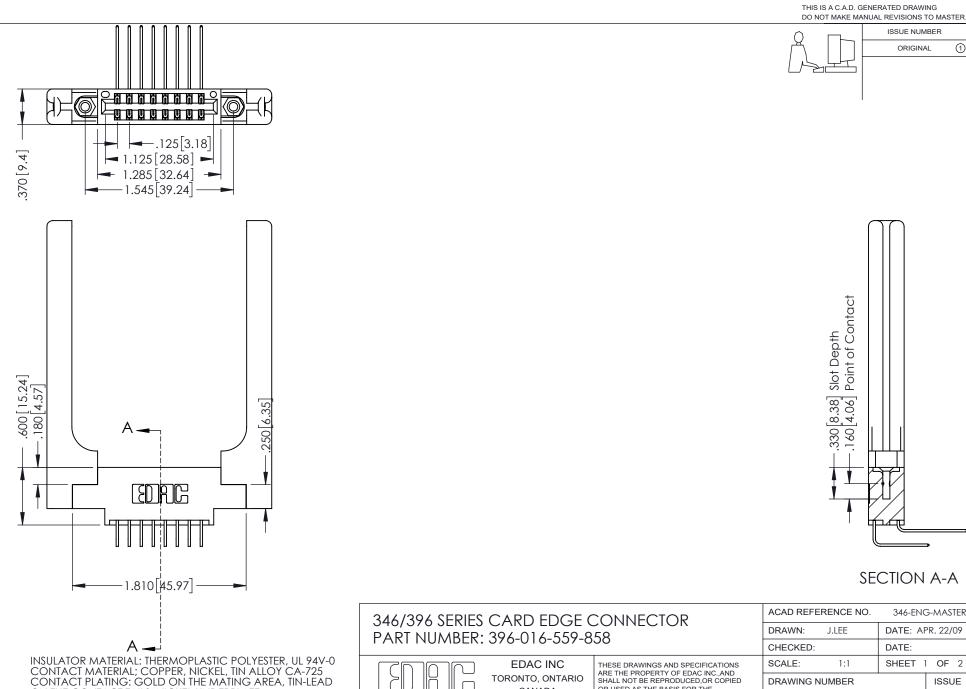

## **Contact Code 556**

INSULATOR MATERIAL: THERMOPLASTIC POLYESTER, UL 94V-0 CONTACT MATERIAL; COPPER, NICKEL, TIN ALLOY CA-725 CONTACT PLATING: GOLD ON THE MATING AREA, TIN-LEAD

ON THE CONTACT TAILS, NICKEL UNDERPLATE

## 346/396 SERIES CARD EDGE CONNECTOR CONTACT CODE 555,556,558,559,560 DIMENSIONS

YOUR CONNECTION TO QUALITY & SERVICE

**EDAC INC** TORONTO, ONTARIO CANADA

THESE DRAWINGS AND SPECIFICATIONS ARE THE PROPERTY OF EDAC INC.,AND SHALL NOT BE REPRODUCED, OR COPIED OR USED AS THE BASIS FOR THE MANUFACTURE OR SALE OF APPARATUS WITHOUT WRITTEN PERMISSION.