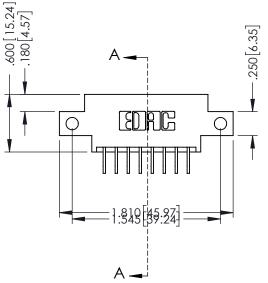

## 346/396 SERIES CARD EDGE CONNECTOR CONTACT CODE 555,556,558,559,560 DIMENSIONS

YOUR CONNECTION TO QUALITY & SERVICE

**EDAC INC** TORONTO, ONTARIO CANADA

THESE DRAWINGS AND SPECIFICATIONS ARE THE PROPERTY OF EDAC INC.,AND SHALL NOT BE REPRODUCED, OR COPIED OR USED AS THE BASIS FOR THE MANUFACTURE OR SALE OF APPARATUS WITHOUT WRITTEN PERMISSION.

## **Contact Code 555**

## **Contact Code 556**

INSULATOR MATERIAL: THERMOPLASTIC POLYESTER, UL 94V-0 CONTACT MATERIAL; COPPER, NICKEL, TIN ALLOY CA-725 CONTACT PLATING: GOLD ON THE MATING AREA, TIN-LEAD

ON THE CONTACT TAILS, NICKEL UNDERPLATE