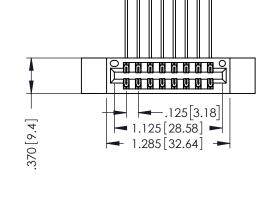

346/396 SERIES CARD EDGE CONNECTOR PART NUMBER: 396-016-559-812

YOUR CONNECTION TO QUALITY & SERVICE

**EDAC INC** TORONTO, ONTARIO CANADA

THESE DRAWINGS AND SPECIFICATIONS ARE THE PROPERTY OF EDAC INC.,AND SHALL NOT BE REPRODUCED, OR COPIED OR USED AS THE BASIS FOR THE MANUFACTURE OR SALE OF APPARATUS WITHOUT WRITTEN PERMISSION.

ISSUE NUMBER ORIGINAL

.330 [8.38] Slot Depth .160 [4.06] Point of Contact

**SECTION A-A** 

INSULATOR MATERIAL: THERMOPLASTIC POLYESTER, UL 94V-0 CONTACT MATERIAL; COPPER, NICKEL, TIN ALLOY CA-725 CONTACT PLATING: GOLD ON THE MATING AREA, TIN-LEAD ON THE CONTACT TAILS, NICKEL UNDERPLATE