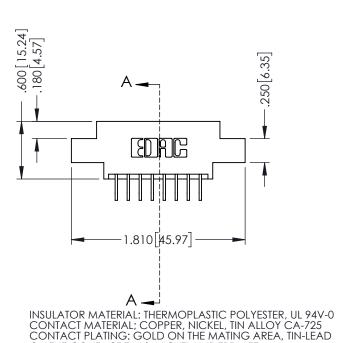

## **Contact Code 556**

INSULATOR MATERIAL: THERMOPLASTIC POLYESTER, UL 94V-0 CONTACT MATERIAL; COPPER, NICKEL, TIN ALLOY CA-725 CONTACT PLATING: GOLD ON THE MATING AREA, TIN-LEAD

ON THE CONTACT TAILS, NICKEL UNDERPLATE

## 346/396 SERIES CARD EDGE CONNECTOR CONTACT CODE 555,556,558,559,560 DIMENSIONS

YOUR CONNECTION TO QUALITY & SERVICE

**EDAC INC** TORONTO, ONTARIO CANADA

THESE DRAWINGS AND SPECIFICATIONS ARE THE PROPERTY OF EDAC INC.,AND SHALL NOT BE REPRODUCED, OR COPIED OR USED AS THE BASIS FOR THE MANUFACTURE OR SALE OF APPARATUS WITHOUT WRITTEN PERMISSION.