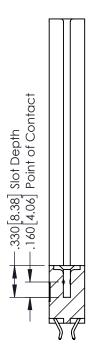

## 346/396 SERIES CARD EDGE CONNECTOR CONTACT CODE 555,556,558,559,560 DIMENSIONS

YOUR CONNECTION TO QUALITY & SERVICE

|   | ACAD REFERENCE NO. 346-ENG-MASTER |                  |
|---|-----------------------------------|------------------|
|   | DRAWN: J.LEE                      | DATE: APR. 22/09 |
|   | CHECKED:                          | DATE:            |
|   | SCALE: 1:1                        | SHEET 2 OF 2     |
| D | DRAWING NUMBER                    | ISSUE            |