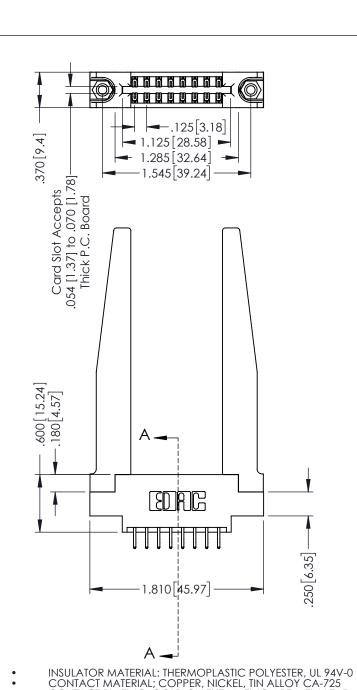

CONTACT PLATING: GOLD ON THE MATING AREA, TIN-LEAD

ON THE CONTACT TAILS, NICKEL UNDERPLATE

1

**SECTION A-A** 

346/396 SERIES CARD EDGE CONNECTOR PART NUMBER: 396-016-556-878

YOUR CONNECTION TO QUALITY & SERVICE

346-ENG-MASTER J.LEE DATE: APR. 22/09 1:1 SHEET 1 OF 2

346-ENG-MASTER

**Contact Code 555** 

**Contact Code 556** 

INSULATOR MATERIAL: THERMOPLASTIC POLYESTER, UL 94V-0 CONTACT MATERIAL; COPPER, NICKEL, TIN ALLOY CA-725 CONTACT PLATING: GOLD ON THE MATING AREA, TIN-LEAD

ON THE CONTACT TAILS, NICKEL UNDERPLATE