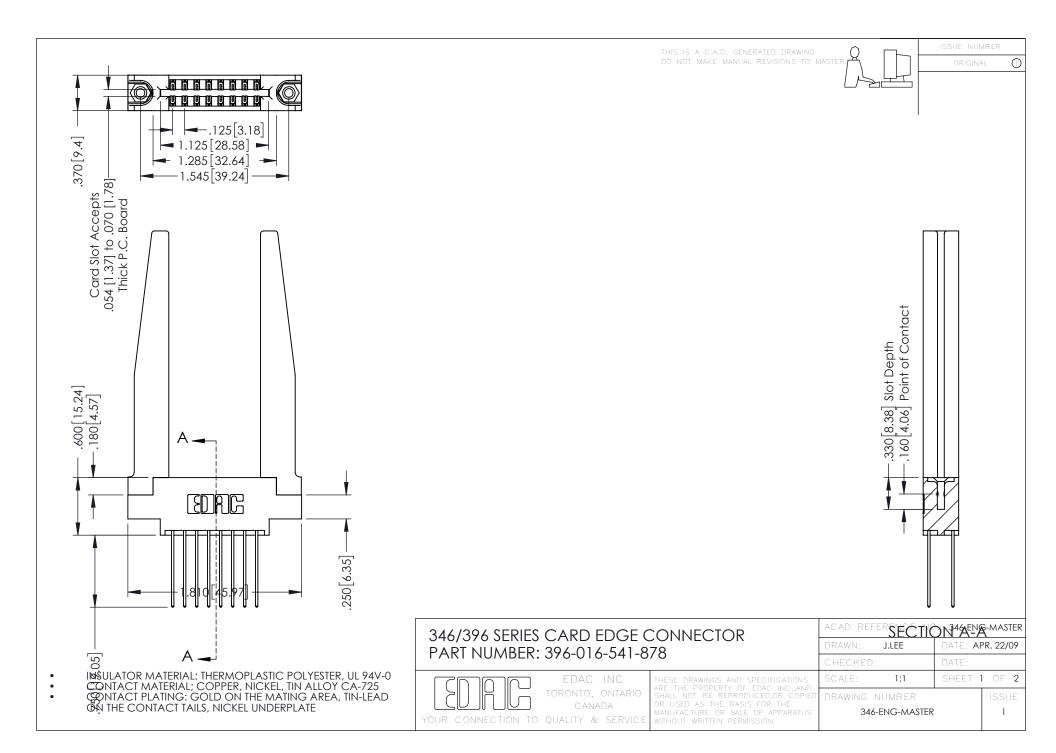

**Contact Code 555** 

**Contact Code 556** 

INSULATOR MATERIAL: THERMOPLASTIC POLYESTER, UL 94V-0 CONTACT MATERIAL; COPPER, NICKEL, TIN ALLOY CA-725 CONTACT PLATING: GOLD ON THE MATING AREA, TIN-LEAD

ON THE CONTACT TAILS, NICKEL UNDERPLATE

## 346/396 SERIES CARD EDGE CONNECTOR CONTACT CODE 555,556,558,559,560 DIMENSIONS

YOUR CONNECTION TO QUALITY & SERVICE

|   | ACAD REFERENCE NO. 346-ENG-MASTER |                  |
|---|-----------------------------------|------------------|
|   | DRAWN: J.LEE                      | DATE: APR. 22/09 |
|   | CHECKED:                          | DATE:            |
|   | SCALE: 1:1                        | SHEET 2 OF 2     |
| D | DRAWING NUMBER                    | ISSUE            |