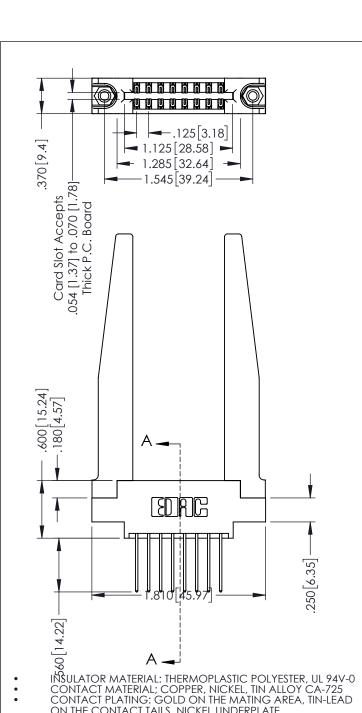

ON THE CONTACT TAILS, NICKEL UNDERPLATE

1

Slot Depth Point of Contact .330[8.38]

346/396 SERIES CARD EDGE CONNECTOR PART NUMBER: 396-016-540-878

YOUR CONNECTION TO QUALITY & SERVICE

SECTION A-A ACAD REFERENCE NO. 346-ENG-MASTER J.LEE DATE: APR. 22/09 1:1 SHEET 1 OF 2

346-ENG-MASTER

**Contact Code 555** 

**Contact Code 556** 

INSULATOR MATERIAL: THERMOPLASTIC POLYESTER, UL 94V-0 CONTACT MATERIAL; COPPER, NICKEL, TIN ALLOY CA-725 CONTACT PLATING: GOLD ON THE MATING AREA, TIN-LEAD

ON THE CONTACT TAILS, NICKEL UNDERPLATE