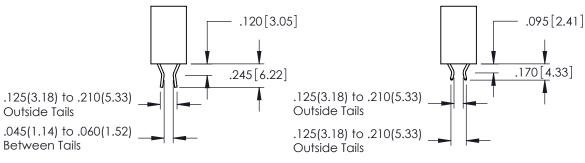

346-ENG-MASTER

**Contact Code 555** 

**Contact Code 556** 

INSULATOR MATERIAL: THERMOPLASTIC POLYESTER, UL 94V-0 CONTACT MATERIAL; COPPER, NICKEL, TIN ALLOY CA-725 CONTACT PLATING: GOLD ON THE MATING AREA, TIN-LEAD

## 346/396 SERIES CARD EDGE CONNECTOR CONTACT CODE 555,556,558,559,560 DIMENSIONS

YOUR CONNECTION TO QUALITY & SERVICE

|   | ACAD REFERENCE NO. 346-ENG-MASTER |                  |
|---|-----------------------------------|------------------|
|   | DRAWN: J.LEE                      | DATE: APR. 22/09 |
|   | CHECKED:                          | DATE:            |
|   | SCALE: 1:1                        | SHEET 2 OF 2     |
| D | DRAWING NUMBER                    | ISSUE            |