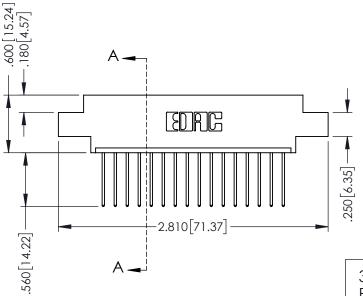

## **Contact Code 555**

## **Contact Code 556**

INSULATOR MATERIAL: THERMOPLASTIC POLYESTER, UL 94V-0 CONTACT MATERIAL; COPPER, NICKEL, TIN ALLOY CA-725 CONTACT PLATING: GOLD ON THE MATING AREA, TIN-LEAD

ON THE CONTACT TAILS, NICKEL UNDERPLATE

## 346/396 SERIES CARD EDGE CONNECTOR CONTACT CODE 555,556,558,559,560 DIMENSIONS

YOUR CONNECTION TO QUALITY & SERVICE

**EDAC INC** TORONTO, ONTARIO CANADA

THESE DRAWINGS AND SPECIFICATIONS ARE THE PROPERTY OF EDAC INC.,AND SHALL NOT BE REPRODUCED, OR COPIED OR USED AS THE BASIS FOR THE MANUFACTURE OR SALE OF APPARATUS WITHOUT WRITTEN PERMISSION.