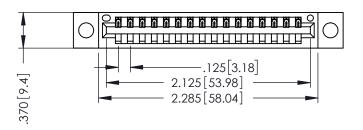

THIS IS A C.A.D. GENERATED DRAWING DO NOT MAKE MANUAL REVISIONS TO MASTER.

ISSUE NUMBER

ORIGINAL

1

346/396 SERIES CARD EDGE CONNECTOR PART NUMBER: 396-016-540-604

YOUR CONNECTION TO QUALITY & SERVICE

**EDAC INC** TORONTO, ONTARIO CANADA

.330 [8.38] Slot Depth .160 [4.06] Point of Contact

SECTION A-A

INSULATOR MATERIAL: THERMOPLASTIC POLYESTER, UL 94V-0 CONTACT MATERIAL; COPPER, NICKEL, TIN ALLOY CA-725 CONTACT PLATING: GOLD ON THE MATING AREA, TIN-LEAD ON THE CONTACT TAILS, NICKEL UNDERPLATE