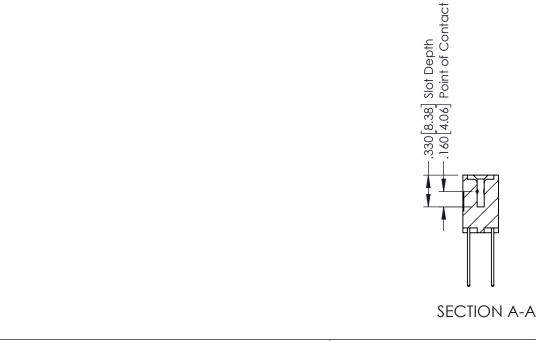

## **Contact Code 556**

INSULATOR MATERIAL: THERMOPLASTIC POLYESTER, UL 94V-0 CONTACT MATERIAL; COPPER, NICKEL, TIN ALLOY CA-725 CONTACT PLATING: GOLD ON THE MATING AREA, TIN-LEAD

ON THE CONTACT TAILS, NICKEL UNDERPLATE