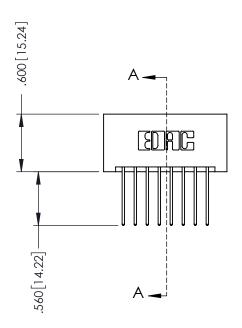

THIS IS A C.A.D. GENERATED DRAWING DO NOT MAKE MANUAL REVISIONS TO MASTER.



ISSUE NUMBER

ORIGINAL

1





INSULATOR MATERIAL: THERMOPLASTIC POLYESTER, UL 94V-0 CONTACT MATERIAL; COPPER, NICKEL, TIN ALLOY CA-725 CONTACT PLATING: GOLD ON THE MATING AREA, TIN-LEAD ON THE CONTACT TAILS, NICKEL UNDERPLATE

346/396 SERIES CARD EDGE CONNECTOR PART NUMBER: 396-016-540-201

YOUR CONNECTION TO QUALITY & SERVICE

**EDAC INC** TORONTO, ONTARIO CANADA

THESE DRAWINGS AND SPECIFICATIONS ARE THE PROPERTY OF EDAC INC., AND SHALL NOT BE REPRODUCED,OR COPIED OR USED AS THE BASIS FOR THE MANUFACTURE OR SALE OF APPARATUS WITHOUT WRITTEN PERMISSION.

|  | ACAD REFERENCE NO. |       | 346-ENG-MASTER |           |
|--|--------------------|-------|----------------|-----------|
|  | DRAWN:             | J.LEE | DATE: AF       | PR. 22/09 |
|  | CHECKED:           |       | DATE:          |           |
|  | SCALE: