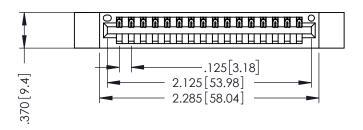

THIS IS A C.A.D. GENERATED DRAWING DO NOT MAKE MANUAL REVISIONS TO MASTER.

ISSUE NUMBER

ORIGINAL

1

346/396 SERIES CARD EDGE CONNECTOR PART NUMBER: 396-016-521-612

YOUR CONNECTION TO QUALITY & SERVICE

**EDAC INC** TORONTO, ONTARIO CANADA

.330 [8.38] Slot Depth .160 [4.06] Point of Contact

**SECTION A-A** 

INSULATOR MATERIAL: THERMOPLASTIC POLYESTER, UL 94V-0 CONTACT MATERIAL; COPPER, NICKEL, TIN ALLOY CA-725 CONTACT PLATING: GOLD ON THE MATING AREA, TIN-LEAD ON THE CONTACT TAILS, NICKEL UNDERPLATE