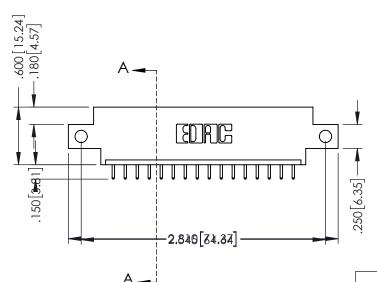

## 346/396 SERIES CARD EDGE CONNECTOR CONTACT CODE 555,556,558,559,560 DIMENSIONS

YOUR CONNECTION TO QUALITY & SERVICE

**EDAC INC** TORONTO, ONTARIO CANADA

THESE DRAWINGS AND SPECIFICATIONS ARE THE PROPERTY OF EDAC INC.,AND SHALL NOT BE REPRODUCED, OR COPIED OR USED AS THE BASIS FOR THE MANUFACTURE OR SALE OF APPARATUS WITHOUT WRITTEN PERMISSION.