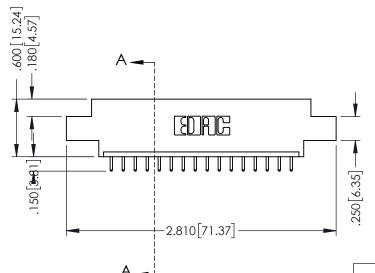

## 346/396 SERIES CARD EDGE CONNECTOR CONTACT CODE 555,556,558,559,560 DIMENSIONS

YOUR CONNECTION TO QUALITY & SERVICE

**EDAC INC** TORONTO, ONTARIO CANADA

THESE DRAWINGS AND SPECIFICATIONS ARE THE PROPERTY OF EDAC INC.,AND SHALL NOT BE REPRODUCED, OR COPIED OR USED AS THE BASIS FOR THE MANUFACTURE OR SALE OF APPARATUS WITHOUT WRITTEN PERMISSION.