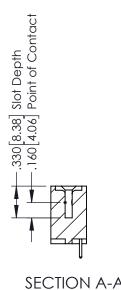

## **Contact Code 555**

## **Contact Code 556**

INSULATOR MATERIAL: THERMOPLASTIC POLYESTER, UL 94V-0 CONTACT MATERIAL; COPPER, NICKEL, TIN ALLOY CA-725 CONTACT PLATING: GOLD ON THE MATING AREA, TIN-LEAD

ON THE CONTACT TAILS, NICKEL UNDERPLATE