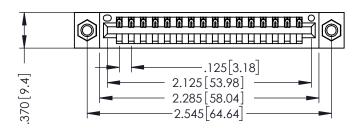

THIS IS A C.A.D. GENERATED DRAWING DO NOT MAKE MANUAL REVISIONS TO MASTER.

ISSUE NUMBER

ORIGINAL

1

346/396 SERIES CARD EDGE CONNECTOR PART NUMBER: 396-016-521-607

YOUR CONNECTION TO QUALITY & SERVICE

**EDAC INC** TORONTO, ONTARIO CANADA

.330 [8.38] Slot Depth .160 [4.06] Point of Contact SECTION A-A

INSULATOR MATERIAL: THERMOPLASTIC POLYESTER, UL 94V-0 CONTACT MATERIAL; COPPER, NICKEL, TIN ALLOY CA-725 CONTACT PLATING: GOLD ON THE MATING AREA, TIN-LEAD ON THE CONTACT TAILS, NICKEL UNDERPLATE