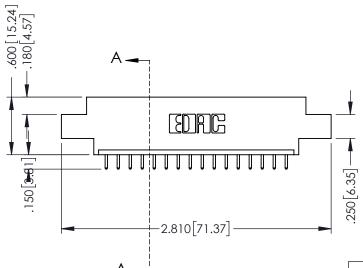

## 346/396 SERIES CARD EDGE CONNECTOR CONTACT CODE 555,556,558,559,560 DIMENSIONS

YOUR CONNECTION TO QUALITY & SERVICE

**EDAC INC** TORONTO, ONTARIO CANADA

THESE DRAWINGS AND SPECIFICATIONS ARE THE PROPERTY OF EDAC INC.,AND SHALL NOT BE REPRODUCED, OR COPIED OR USED AS THE BASIS FOR THE MANUFACTURE OR SALE OF APPARATUS WITHOUT WRITTEN PERMISSION.

## **Contact Code 555**

## **Contact Code 556**

INSULATOR MATERIAL: THERMOPLASTIC POLYESTER, UL 94V-0 CONTACT MATERIAL; COPPER, NICKEL, TIN ALLOY CA-725 CONTACT PLATING: GOLD ON THE MATING AREA, TIN-LEAD

ON THE CONTACT TAILS, NICKEL UNDERPLATE