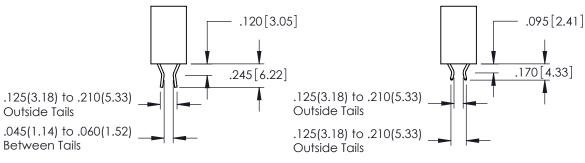

346-ENG-MASTER

**SECTION A-A** 

1

346/396 SERIES CARD EDGE CONNECTOR

**Contact Code 555** 

**Contact Code 556** 

INSULATOR MATERIAL: THERMOPLASTIC POLYESTER, UL 94V-0 CONTACT MATERIAL; COPPER, NICKEL, TIN ALLOY CA-725 CONTACT PLATING: GOLD ON THE MATING AREA, TIN-LEAD