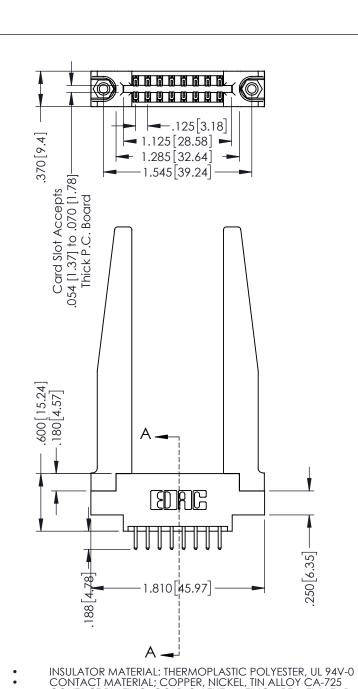

346-ENG-MASTER

**SECTION A-A** 

1

346/396 SERIES CARD EDGE CONNECTOR

**Contact Code 555** 

**Contact Code 556** 

INSULATOR MATERIAL: THERMOPLASTIC POLYESTER, UL 94V-0 CONTACT MATERIAL; COPPER, NICKEL, TIN ALLOY CA-725 CONTACT PLATING: GOLD ON THE MATING AREA, TIN-LEAD

ON THE CONTACT TAILS, NICKEL UNDERPLATE