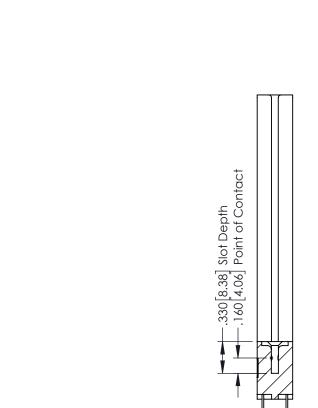

346-ENG-MASTER

**SECTION A-A** 

1

346/396 SERIES CARD EDGE CONNECTOR

**Contact Code 555** 

**Contact Code 556** 

INSULATOR MATERIAL: THERMOPLASTIC POLYESTER, UL 94V-0 CONTACT MATERIAL; COPPER, NICKEL, TIN ALLOY CA-725 CONTACT PLATING: GOLD ON THE MATING AREA, TIN-LEAD