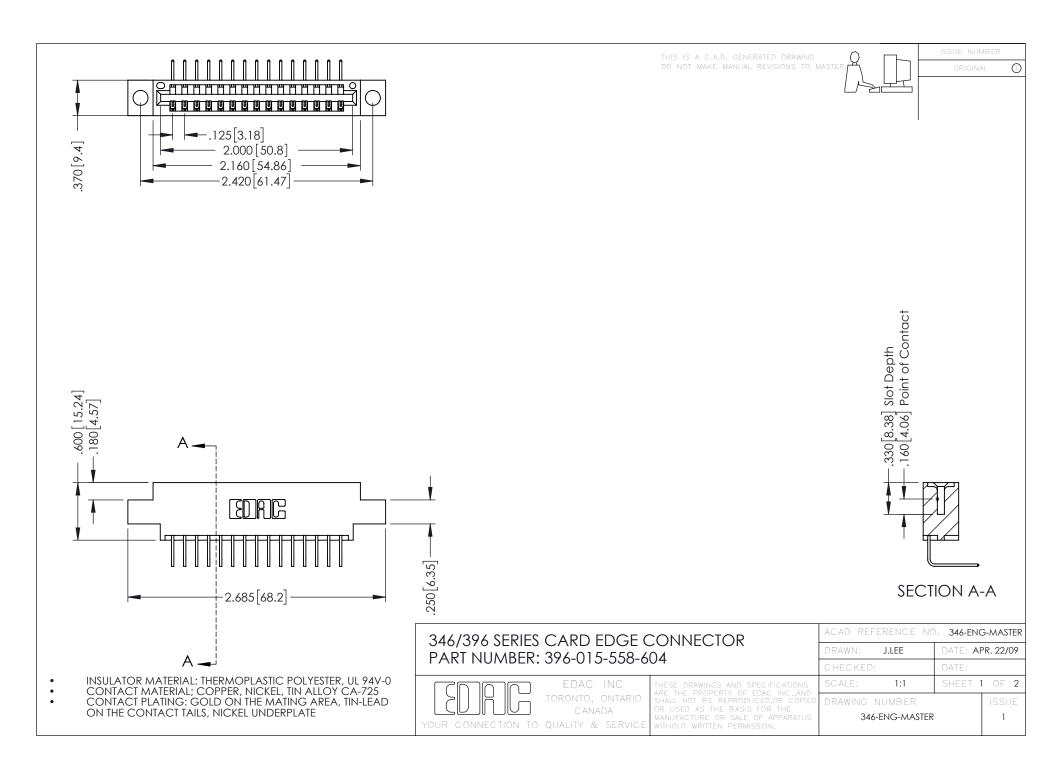

**Contact Code 555** 

**Contact Code 556** 

INSULATOR MATERIAL: THERMOPLASTIC POLYESTER, UL 94V-0 CONTACT MATERIAL; COPPER, NICKEL, TIN ALLOY CA-725

CONTACT PLATING: GOLD ON THE MATING AREA, TIN-LEAD ON THE CONTACT TAILS, NICKEL UNDERPLATE