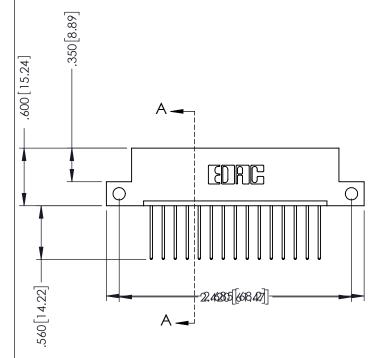

.330 [8.38] Slot Depth .160 [4.06] Point of Contact

**SECTION A-A** 

ISSUE NUMBER ORIGINAL 1

## **Contact Code 555**

## **Contact Code 556**

INSULATOR MATERIAL: THERMOPLASTIC POLYESTER, UL 94V-0 CONTACT MATERIAL; COPPER, NICKEL, TIN ALLOY CA-725 CONTACT PLATING: GOLD ON THE MATING AREA, TIN-LEAD

ON THE CONTACT TAILS, NICKEL UNDERPLATE

## 346/396 SERIES CARD EDGE CONNECTOR CONTACT CODE 555,556,558,559,560 DIMENSIONS

YOUR CONNECTION TO QUALITY & SERVICE

**EDAC INC** TORONTO, ONTARIO CANADA

THESE DRAWINGS AND SPECIFICATIONS ARE THE PROPERTY OF EDAC INC.,AND SHALL NOT BE REPRODUCED, OR COPIED OR USED AS THE BASIS FOR THE MANUFACTURE OR SALE OF APPARATUS WITHOUT WRITTEN PERMISSION.

|   | ACAD REFERENCE NO. | 346-ENG-MASTER   |
|---|--------------------|------------------|
|   | DRAWN: J.LEE       | DATE: APR. 22/09 |
| • | CHECKED:           | DATE:            |
|   | SCALE: 1:1         | SHEET 2 OF 2     |
|   | DRAWING NUMBER     | ISSUE            |
|   | 346-ENG-MASTER     | 1                |