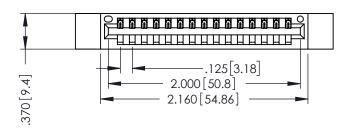

THIS IS A C.A.D. GENERATED DRAWING DO NOT MAKE MANUAL REVISIONS TO MASTER.

ISSUE NUMBER

ORIGINAL

1

INSULATOR MATERIAL: THERMOPLASTIC POLYESTER, UL 94V-0 CONTACT MATERIAL; COPPER, NICKEL, TIN ALLOY CA-725 CONTACT PLATING: GOLD ON THE MATING AREA, TIN-LEAD

ON THE CONTACT TAILS, NICKEL UNDERPLATE

346/396 SERIES CARD EDGE CONNECTOR PART NUMBER: 396-015-540-112

YOUR CONNECTION TO QUALITY & SERVICE

**EDAC INC** TORONTO, ONTARIO CANADA

THESE DRAWINGS AND SPECIFICATIONS ARE THE PROPERTY OF EDAC INC.,AND SHALL NOT BE REPRODUCED,OR COPIED OR USED AS THE BASIS FOR THE MANUFACTURE OR SALE OF APPARATUS WITHOUT WRITTEN PERMISSION.

| ACAD REFERENCE NO. | 346-ENG-MASTER   |
|--------------------|------------------|
| DRAWN: J.LEE       | DATE: APR. 22/09 |
| CHECKED:           | DATE:            |
| SCALE: 1:1         | SHEET 1 OF 2     |
| DRAWING NUMBER     | ISSUE            |
| 346-ENG-MASTER     | 1                |