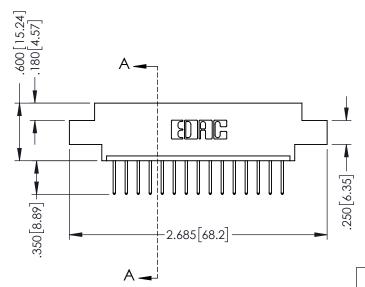

SECTION A-A

.330 [8.38] Slot Depth .160 [4.06] Point of Contact

346-ENG-MASTER

ISSUE NUMBER ORIGINAL 1

## **Contact Code 555**

## **Contact Code 556**

INSULATOR MATERIAL: THERMOPLASTIC POLYESTER, UL 94V-0 CONTACT MATERIAL; COPPER, NICKEL, TIN ALLOY CA-725 CONTACT PLATING: GOLD ON THE MATING AREA, TIN-LEAD

ON THE CONTACT TAILS, NICKEL UNDERPLATE

## 346/396 SERIES CARD EDGE CONNECTOR CONTACT CODE 555,556,558,559,560 DIMENSIONS

YOUR CONNECTION TO QUALITY & SERVICE

**EDAC INC** TORONTO, ONTARIO CANADA

THESE DRAWINGS AND SPECIFICATIONS ARE THE PROPERTY OF EDAC INC.,AND SHALL NOT BE REPRODUCED, OR COPIED OR USED AS THE BASIS FOR THE MANUFACTURE OR SALE OF APPARATUS WITHOUT WRITTEN PERMISSION.

|   | ACAD REFERENCE NO. | 346-ENG-MASTER   |  |
|---|--------------------|------------------|--|
|   | DRAWN: J.LEE       | DATE: APR. 22/09 |  |
| ) | CHECKED:           | DATE:            |  |
|   | SCALE: 1:1         | SHEET 2 OF 2     |  |
|   | DRAWING NUMBER     | ISSUE            |  |
|   | 346-ENG-MASTER     | 1                |  |