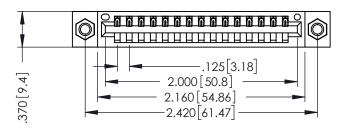

THIS IS A C.A.D. GENERATED DRAWING DO NOT MAKE MANUAL REVISIONS TO MASTER.

ISSUE NUMBER

ORIGINAL

1

INSULATOR MATERIAL: THERMOPLASTIC POLYESTER, UL 94V-0 CONTACT MATERIAL; COPPER, NICKEL, TIN ALLOY CA-725 CONTACT PLATING: GOLD ON THE MATING AREA, TIN-LEAD ON THE CONTACT TAILS, NICKEL UNDERPLATE

346/396 SERIES CARD EDGE CONNECTOR PART NUMBER: 396-015-526-607

YOUR CONNECTION TO QUALITY & SERVICE

**EDAC INC** TORONTO, ONTARIO CANADA

THESE DRAWINGS AND SPECIFICATIONS ARE THE PROPERTY OF EDAC INC., AND SHALL NOT BE REPRODUCED,OR COPIED OR USED AS THE BASIS FOR THE MANUFACTURE OR SALE OF APPARATUS WITHOUT WRITTEN PERMISSION.

|  | ACAD REFERENCE NO. |       | 346-ENG-MASTER |           |
|--|--------------------|-------|----------------|-----------|
|  | DRAWN:             | J.LEE | DATE: AF       | PR. 22/09 |
|  | CHECKED:           |       | DATE:          |           |
|  | SCALE:             | 1:1   | SHEET          | OF 2      |
|  | DRAWING NUMBER     |       |                | ISSUE     |