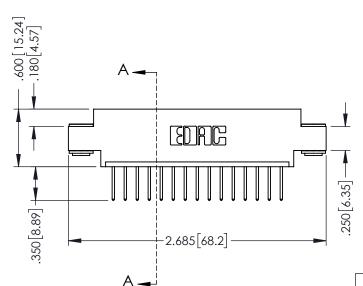

INSULATOR MATERIAL: THERMOPLASTIC POLYESTER, UL 94V-0 CONTACT MATERIAL; COPPER, NICKEL, TIN ALLOY CA-725 CONTACT PLATING: GOLD ON THE MATING AREA, TIN-LEAD ON THE CONTACT TAILS, NICKEL UNDERPLATE

.330 [8.38] Slot Depth .160 [4.06] Point of Contact

**SECTION A-A** 

ISSUE NUMBER ORIGINAL 1

## 346/396 SERIES CARD EDGE CONNECTOR CONTACT CODE 555,556,558,559,560 DIMENSIONS

YOUR CONNECTION TO QUALITY & SERVICE

**EDAC INC** TORONTO, ONTARIO CANADA

THESE DRAWINGS AND SPECIFICATIONS ARE THE PROPERTY OF EDAC INC.,AND SHALL NOT BE REPRODUCED, OR COPIED OR USED AS THE BASIS FOR THE MANUFACTURE OR SALE OF APPARATUS WITHOUT WRITTEN PERMISSION.

|  | ACAD REFERENCE NO. | 346-ENG-MASTER   |  |
|--|--------------------|------------------|--|
|  | DRAWN: J.LEE       | DATE: APR. 22/09 |  |
|  | CHECKED:           | DATE:            |  |
|  | SCALE: 1:1         | SHEET 2 OF 2     |  |
|  | DRAWING NUMBER     | ISSUE            |  |
|  | 346-ENG-MASTER     | 1                |  |