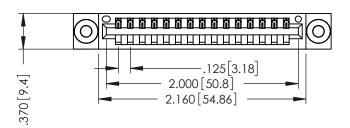

THIS IS A C.A.D. GENERATED DRAWING DO NOT MAKE MANUAL REVISIONS TO MASTER.

ISSUE NUMBER

ORIGINAL

1

346/396 SERIES CARD EDGE CONNECTOR PART NUMBER: 396-015-526-603

YOUR CONNECTION TO QUALITY & SERVICE

**EDAC INC** TORONTO, ONTARIO CANADA

THESE DRAWINGS AND SPECIFICATIONS ARE THE PROPERTY OF EDAC INC., AND SHALL NOT BE REPRODUCED,OR COPIED OR USED AS THE BASIS FOR THE MANUFACTURE OR SALE OF APPARATUS WITHOUT WRITTEN PERMISSION.

|  | ACAD REFERENCE NO. |       | 346-ENG-MASTER |           |
|--|--------------------|-------|----------------|-----------|
|  | DRAWN:             | J.LEE | DATE: AF       | PR. 22/09 |
|  | CHECKED:           |       | DATE:          |           |
|  | SCALE:             | 1:1   | SHEET          | OF 2      |
|  | DRAWING NUMBER     |       |                | ISSUE     |
|  | 346-FNG-MASTER     |       |                | 1         |