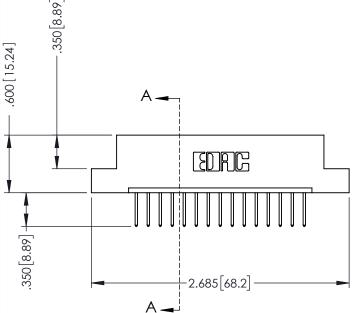

## **Contact Code 555**

## **Contact Code 556**

INSULATOR MATERIAL: THERMOPLASTIC POLYESTER, UL 94V-0 CONTACT MATERIAL; COPPER, NICKEL, TIN ALLOY CA-725 CONTACT PLATING: GOLD ON THE MATING AREA, TIN-LEAD

ON THE CONTACT TAILS, NICKEL UNDERPLATE

## 346/396 SERIES CARD EDGE CONNECTOR CONTACT CODE 555,556,558,559,560 DIMENSIONS

YOUR CONNECTION TO QUALITY & SERVICE

**EDAC INC** TORONTO, ONTARIO CANADA

THESE DRAWINGS AND SPECIFICATIONS ARE THE PROPERTY OF EDAC INC.,AND SHALL NOT BE REPRODUCED, OR COPIED OR USED AS THE BASIS FOR THE MANUFACTURE OR SALE OF APPARATUS WITHOUT WRITTEN PERMISSION.

|   | ACAD REFERENCE NO. | 346-ENG-MASTER   |
|---|--------------------|------------------|
|   | DRAWN: J.LEE       | DATE: APR. 22/09 |
| ) | CHECKED:           | DATE:            |
|   | SCALE: 1:1         | SHEET 2 OF 2     |
|   | DRAWING NUMBER     | ISSUE            |
|   | 346-ENG-MASTER     | 1                |