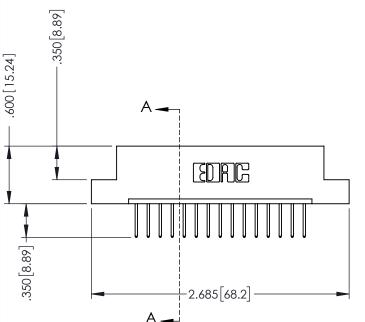

## **Contact Code 555**

## **Contact Code 556**

INSULATOR MATERIAL: THERMOPLASTIC POLYESTER, UL 94V-0 CONTACT MATERIAL; COPPER, NICKEL, TIN ALLOY CA-725 CONTACT PLATING: GOLD ON THE MATING AREA, TIN-LEAD

ON THE CONTACT TAILS, NICKEL UNDERPLATE

## 346/396 SERIES CARD EDGE CONNECTOR CONTACT CODE 555,556,558,559,560 DIMENSIONS

YOUR CONNECTION TO QUALITY & SERVICE

**EDAC INC** TORONTO, ONTARIO CANADA

THESE DRAWINGS AND SPECIFICATIONS ARE THE PROPERTY OF EDAC INC.,AND SHALL NOT BE REPRODUCED, OR COPIED OR USED AS THE BASIS FOR THE MANUFACTURE OR SALE OF APPARATUS WITHOUT WRITTEN PERMISSION.

|   | ACAD REFERENCE NO. | 346-ENG-MASTER   |
|---|--------------------|------------------|
|   | DRAWN: J.LEE       | DATE: APR. 22/09 |
| ) | CHECKED:           | DATE:            |
|   | SCALE: 1:1         | SHEET 2 OF 2     |
|   | DRAWING NUMBER     | ISSUE            |
|   | 346-ENG-MASTER     | 1                |