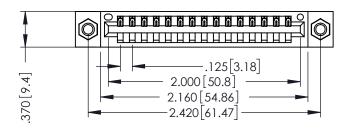

THIS IS A C.A.D. GENERATED DRAWING DO NOT MAKE MANUAL REVISIONS TO MASTER.

ISSUE NUMBER

ORIGINAL

1

INSULATOR MATERIAL: THERMOPLASTIC POLYESTER, UL 94V-0 CONTACT MATERIAL; COPPER, NICKEL, TIN ALLOY CA-725 CONTACT PLATING: GOLD ON THE MATING AREA, TIN-LEAD

ON THE CONTACT TAILS, NICKEL UNDERPLATE

346/396 SERIES CARD EDGE CONNECTOR PART NUMBER: 396-015-526-107

YOUR CONNECTION TO QUALITY & SERVICE

**EDAC INC** TORONTO, ONTARIO CANADA

THESE DRAWINGS AND SPECIFICATIONS ARE THE PROPERTY OF EDAC INC.,AND SHALL NOT BE REPRODUCED,OR COPIED OR USED AS THE BASIS FOR THE MANUFACTURE OR SALE OF APPARATUS WITHOUT WRITTEN PERMISSION.

| ACAD REFERENCE NO. | 346-ENG-MASTER   |
|--------------------|------------------|
| DRAWN: J.LEE       | DATE: APR. 22/09 |
| CHECKED:           | DATE:            |
| SCALE: 1:1         | SHEET 1 OF 2     |
| DRAWING NUMBER     | ISSUE            |
|                    | _   ,            |