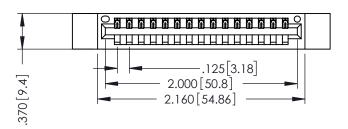

THIS IS A C.A.D. GENERATED DRAWING DO NOT MAKE MANUAL REVISIONS TO MASTER.

ISSUE NUMBER

ORIGINAL

1

INSULATOR MATERIAL: THERMOPLASTIC POLYESTER, UL 94V-0 CONTACT MATERIAL; COPPER, NICKEL, TIN ALLOY CA-725 CONTACT PLATING: GOLD ON THE MATING AREA, TIN-LEAD ON THE CONTACT TAILS, NICKEL UNDERPLATE

346/396 SERIES CARD EDGE CONNECTOR PART NUMBER: 396-015-522-612

YOUR CONNECTION TO QUALITY & SERVICE

**EDAC INC** TORONTO, ONTARIO CANADA

THESE DRAWINGS AND SPECIFICATIONS ARE THE PROPERTY OF EDAC INC.,AND SHALL NOT BE REPRODUCED,OR COPIED OR USED AS THE BASIS FOR THE MANUFACTURE OR SALE OF APPARATUS WITHOUT WRITTEN PERMISSION.

| ACAD REFERENCE NO. | 346-ENG-MASTER   |
|--------------------|------------------|
| DRAWN: J.LEE       | DATE: APR. 22/09 |
| CHECKED:           | DATE:            |
| SCALE: 1:1         | SHEET 1 OF 2     |
| DRAWING NUMBER     | ISSUE            |