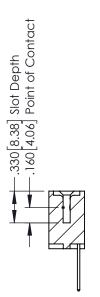

346-ENG-MASTER

**SECTION A-A** 

ISSUE NUMBER ORIGINAL 1

## **Contact Code 555**

## **Contact Code 556**

INSULATOR MATERIAL: THERMOPLASTIC POLYESTER, UL 94V-0 CONTACT MATERIAL; COPPER, NICKEL, TIN ALLOY CA-725 CONTACT PLATING: GOLD ON THE MATING AREA, TIN-LEAD

ON THE CONTACT TAILS, NICKEL UNDERPLATE