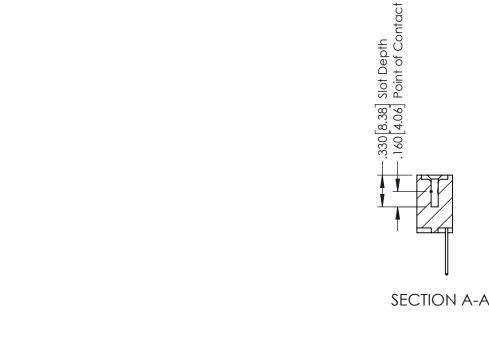

## 346/396 SERIES CARD EDGE CONNECTOR CONTACT CODE 555,556,558,559,560 DIMENSIONS

YOUR CONNECTION TO QUALITY & SERVICE

**EDAC INC** TORONTO, ONTARIO CANADA

THESE DRAWINGS AND SPECIFICATIONS ARE THE PROPERTY OF EDAC INC.,AND SHALL NOT BE REPRODUCED, OR COPIED OR USED AS THE BASIS FOR THE MANUFACTURE OR SALE OF APPARATUS WITHOUT WRITTEN PERMISSION.

|   | ACAD REFERENCE NO. | 346-ENG-MASTER   |
|---|--------------------|------------------|
|   | DRAWN: J.LEE       | DATE: APR. 22/09 |
| • | CHECKED:           | DATE:            |
|   | SCALE: 1:1         | SHEET 2 OF 2     |
|   | DRAWING NUMBER     | ISSUE            |
|   | 346-ENG-MASTER     | 1                |