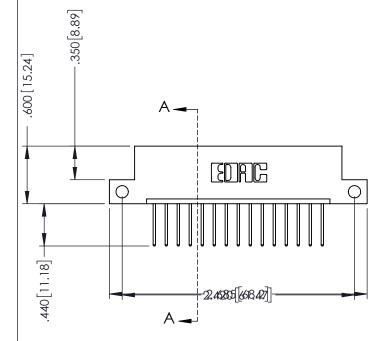

## **Contact Code 555**

## **Contact Code 556**

INSULATOR MATERIAL: THERMOPLASTIC POLYESTER, UL 94V-0 CONTACT MATERIAL; COPPER, NICKEL, TIN ALLOY CA-725 CONTACT PLATING: GOLD ON THE MATING AREA, TIN-LEAD

ON THE CONTACT TAILS, NICKEL UNDERPLATE

## 346/396 SERIES CARD EDGE CONNECTOR CONTACT CODE 555,556,558,559,560 DIMENSIONS

YOUR CONNECTION TO QUALITY & SERVICE

**EDAC INC** TORONTO, ONTARIO CANADA

THESE DRAWINGS AND SPECIFICATIONS ARE THE PROPERTY OF EDAC INC.,AND SHALL NOT BE REPRODUCED, OR COPIED OR USED AS THE BASIS FOR THE MANUFACTURE OR SALE OF APPARATUS WITHOUT WRITTEN PERMISSION.

|   | ACAD REFERENCE NO. | 346-ENG-MASTER   |
|---|--------------------|------------------|
|   | DRAWN: J.LEE       | DATE: APR. 22/09 |
| • | CHECKED:           | DATE:            |
|   | SCALE: 1:1         | SHEET 2 OF 2     |
|   | DRAWING NUMBER     | ISSUE            |
|   | 346-ENG-MASTER     | 1                |