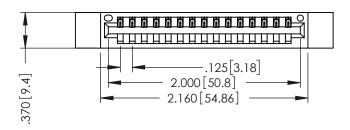

THIS IS A C.A.D. GENERATED DRAWING DO NOT MAKE MANUAL REVISIONS TO MASTER.

ISSUE NUMBER

ORIGINAL 1

- INSULATOR MATERIAL: THERMOPLASTIC POLYESTER, UL 94V-0 CONTACT MATERIAL; COPPER, NICKEL, TIN ALLOY CA-725 CONTACT PLATING: GOLD ON THE MATING AREA, TIN-LEAD
  - ON THE CONTACT TAILS, NICKEL UNDERPLATE

346/396 SERIES CARD EDGE CONNECTOR PART NUMBER: 396-015-522-112

**EDAC INC** TORONTO, ONTARIO CANADA

THESE DRAWINGS AND SPECIFICATIONS ARE THE PROPERTY OF EDAC INC.,AND SHALL NOT BE REPRODUCED,OR COPIED OR USED AS THE BASIS FOR THE MANUFACTURE OR SALE OF APPARATUS WITHOUT WRITTEN PERMISSION.

| ACAD REFERENCE NO. | . 346-ENG-MASTER |
|--------------------|------------------|
| DRAWN: J.LEE       | DATE: APR. 22/09 |
| CHECKED:           | DATE:            |
| SCALE: 1:1         | SHEET 1 OF 2     |
| DRAWING NUMBER     | ISSUE            |
| 0.44 = 1.10 1.1.0= | ,                |