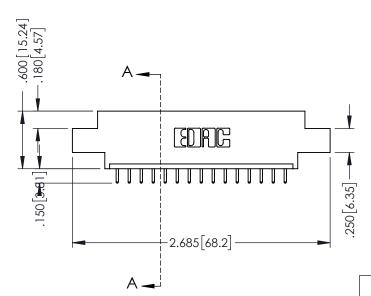

346-ENG-MASTER

|   | ■ .160[4.06] Point of Contact |  |  |
|---|-------------------------------|--|--|
| Ţ | <u> </u>                      |  |  |

**SECTION A-A** 

ISSUE NUMBER ORIGINAL 1

## 346/396 SERIES CARD EDGE CONNECTOR CONTACT CODE 555,556,558,559,560 DIMENSIONS

YOUR CONNECTION TO QUALITY & SERVICE

**EDAC INC** TORONTO, ONTARIO CANADA

THESE DRAWINGS AND SPECIFICATIONS ARE THE PROPERTY OF EDAC INC.,AND SHALL NOT BE REPRODUCED, OR COPIED OR USED AS THE BASIS FOR THE MANUFACTURE OR SALE OF APPARATUS WITHOUT WRITTEN PERMISSION.

|   | ACAD REFERENCE NO. | 346-ENG-MASTER   |  |  |
|---|--------------------|------------------|--|--|
|   | DRAWN: J.LEE       | DATE: APR. 22/09 |  |  |
| ) | CHECKED:           | DATE:            |  |  |
|   | SCALE: 1:1         | SHEET 2 OF 2     |  |  |
|   | DRAWING NUMBER     | ISSUE            |  |  |
|   | 346-ENG-MASTER     | 1                |  |  |