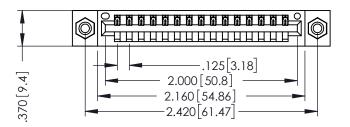

346/396 SERIES CARD EDGE CONNECTOR PART NUMBER: 396-015-521-608

YOUR CONNECTION TO QUALITY & SERVICE

**EDAC INC** TORONTO, ONTARIO CANADA

THESE DRAWINGS AND SPECIFICATIONS ARE THE PROPERTY OF EDAC INC.,AND SHALL NOT BE REPRODUCED, OR COPIED OR USED AS THE BASIS FOR THE MANUFACTURE OR SALE OF APPARATUS WITHOUT WRITTEN PERMISSION.

| ACAD REFERENCE NO. | 346-ENG-MASTER   |  |  |
|--------------------|------------------|--|--|
| DRAWN: J.LEE       | DATE: APR. 22/09 |  |  |
| CHECKED:           | DATE:            |  |  |
| SCALE: 1:1         | SHEET 1 OF 2     |  |  |
| DRAWING NUMBER     | ISSUE            |  |  |