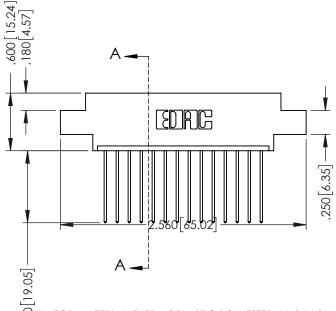

## 346/396 SERIES CARD EDGE CONNECTOR CONTACT CODE 555,556,558,559,560 DIMENSIONS

YOUR CONNECTION TO QUALITY & SERVICE

**EDAC INC** TORONTO, ONTARIO CANADA

THESE DRAWINGS AND SPECIFICATIONS ARE THE PROPERTY OF EDAC INC.,AND SHALL NOT BE REPRODUCED, OR COPIED OR USED AS THE BASIS FOR THE MANUFACTURE OR SALE OF APPARATUS WITHOUT WRITTEN PERMISSION.

.330 [8.38] Slot Depth .160 [4.06] Point of Contact

346-ENG-MASTER

ISSUE NUMBER ORIGINAL 1

## **Contact Code 556**

INSULATOR MATERIAL: THERMOPLASTIC POLYESTER, UL 94V-0 CONTACT MATERIAL; COPPER, NICKEL, TIN ALLOY CA-725 CONTACT PLATING: GOLD ON THE MATING AREA, TIN-LEAD

ON THE CONTACT TAILS, NICKEL UNDERPLATE