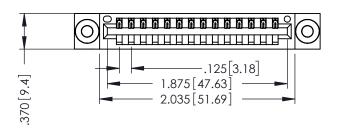

THIS IS A C.A.D. GENERATED DRAWING DO NOT MAKE MANUAL REVISIONS TO MASTER.

ISSUE NUMBER

ORIGINAL

1

CONTACT PLATING: GOLD ON THE MATING AREA, TIN-LEAD

ON THE CONTACT TAILS, NICKEL UNDERPLATE

346/396 SERIES CARD EDGE CONNECTOR PART NUMBER: 396-014-541-103

| ACAD REFERENCE NO | D. 346-ENG-MASTER |
|-------------------|-------------------|
| DRAWN: J.LEE      | DATE: APR. 22/09  |
| CHECKED:          | DATE:             |
| SCALE: 1:1        | SHEET 1 OF 2      |
| DRAWING NUMBER    | ISSUE             |