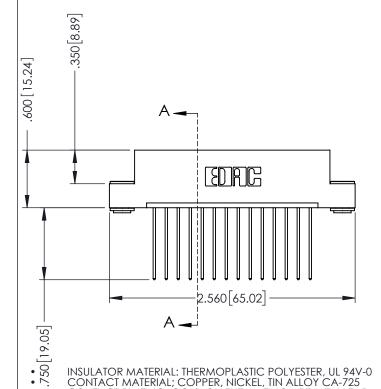

## **Contact Code 555**

## **Contact Code 556**

INSULATOR MATERIAL: THERMOPLASTIC POLYESTER, UL 94V-0 CONTACT MATERIAL; COPPER, NICKEL, TIN ALLOY CA-725 CONTACT PLATING: GOLD ON THE MATING AREA, TIN-LEAD

ON THE CONTACT TAILS, NICKEL UNDERPLATE

## 346/396 SERIES CARD EDGE CONNECTOR CONTACT CODE 555,556,558,559,560 DIMENSIONS

YOUR CONNECTION TO QUALITY & SERVICE

**EDAC INC** TORONTO, ONTARIO CANADA

THESE DRAWINGS AND SPECIFICATIONS ARE THE PROPERTY OF EDAC INC.,AND SHALL NOT BE REPRODUCED, OR COPIED OR USED AS THE BASIS FOR THE MANUFACTURE OR SALE OF APPARATUS WITHOUT WRITTEN PERMISSION.

|   | ACAD REFERENCE NO. | 346-ENG-MASTER   |
|---|--------------------|------------------|
|   | DRAWN: J.LEE       | DATE: APR. 22/09 |
| ) | CHECKED:           | DATE:            |
|   | SCALE: 1:1         | SHEET 2 OF 2     |
|   | DRAWING NUMBER     | ISSUE            |
|   | 346-ENG-MASTER     | 1                |