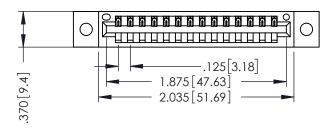

346/396 SERIES CARD EDGE CONNECTOR PART NUMBER: 396-014-540-602

YOUR CONNECTION TO QUALITY & SERVICE

**EDAC INC** TORONTO, ONTARIO CANADA

THESE DRAWINGS AND SPECIFICATIONS ARE THE PROPERTY OF EDAC INC., AND SHALL NOT BE REPRODUCED,OR COPIED OR USED AS THE BASIS FOR THE MANUFACTURE OR SALE OF APPARATUS WITHOUT WRITTEN PERMISSION.

| ACAD REFERENCE NO. | 346-ENG-MASTER   |
|--------------------|------------------|
| DRAWN: J.LEE       | DATE: APR. 22/09 |
| CHECKED:           | DATE:            |
| SCALE: 1:1         | SHEET 1 OF 2     |
| DRAWING NUMBER     | ISSUE            |
| 346-ENG-MASTER     | 1                |