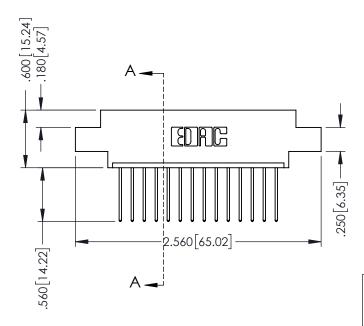

.330 [8.38] Slot Depth .160 [4.06] Point of Contact

SECTION A-A

ISSUE NUMBER ORIGINAL 1

## 346/396 SERIES CARD EDGE CONNECTOR CONTACT CODE 555,556,558,559,560 DIMENSIONS

YOUR CONNECTION TO QUALITY & SERVICE

**EDAC INC** TORONTO, ONTARIO CANADA

THESE DRAWINGS AND SPECIFICATIONS ARE THE PROPERTY OF EDAC INC.,AND SHALL NOT BE REPRODUCED, OR COPIED OR USED AS THE BASIS FOR THE MANUFACTURE OR SALE OF APPARATUS WITHOUT WRITTEN PERMISSION.

|   | ACAD REFERENCE NO. | 346-ENG-MASTER   |
|---|--------------------|------------------|
|   | DRAWN: J.LEE       | DATE: APR. 22/09 |
| • | CHECKED:           | DATE:            |
|   | SCALE: 1:1         | SHEET 2 OF 2     |
|   | DRAWING NUMBER     | ISSUE            |
|   | 346-ENG-MASTER     | 1                |