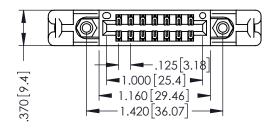

THIS IS A C.A.D. GENERATED DRAWING DO NOT MAKE MANUAL REVISIONS TO MASTER.

ISSUE NUMBER

ORIGINAL

1

INSULATOR MATERIAL: THERMOPLASTIC POLYESTER, UL 94V-0 CONTACT MATERIAL; COPPER, NICKEL, TIN ALLOY CA-725 CONTACT PLATING: GOLD ON THE MATING AREA, TIN-LEAD ON THE CONTACT TAILS, NICKEL UNDERPLATE .330[8.38] Slot Depth .160[4.06] Point of Contact

346/396 SERIES CARD EDGE CONNECTOR PART NUMBER: 396-014-522-858

TORONTO, ONTARIO CANADA

YOUR CONNECTION TO QUALITY & SERVICE  $\mathring{v}$ 

THESE DRAWINGS AND SPECIFICATIONS ARE THE PROPERTY OF EDAC INC.,AND SHALL NOT BE REPRODUCED,OR COPIED OR USED AS THE BASIS FOR THE MANUFACTURE OR SALE OF APPARATUS WITHOUT WRITTEN PERMISSION.

|   | ACAD REFERENCE NO | . 346-ENG-MASTER        |
|---|-------------------|-------------------------|
|   | DRAWN: J.LEE      | DATE: <b>APR. 22/09</b> |
|   | CHECKED:          | DATE:                   |
|   | SCALE: 1:1        | SHEET 1 OF 2            |
| ) | DRAWING NUMBER    | ISSUE                   |