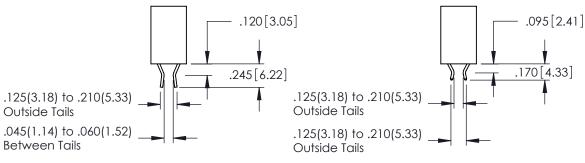

**SECTION A-A** 

346-ENG-MASTER

ISSUI 1

**Contact Code 555** 

**Contact Code 556** 

INSULATOR MATERIAL: THERMOPLASTIC POLYESTER, UL 94V-0 CONTACT MATERIAL; COPPER, NICKEL, TIN ALLOY CA-725 CONTACT PLATING: GOLD ON THE MATING AREA, TIN-LEAD

ON THE CONTACT TAILS, NICKEL UNDERPLATE

## 346/396 SERIES CARD EDGE CONNECTOR CONTACT CODE 555,556,558,559,560 DIMENSIONS

YOUR CONNECTION TO QUALITY & SERVICE

|   | ACAD REFERENCE NO. 346-ENG-MASTER |                  |
|---|-----------------------------------|------------------|
|   | DRAWN: J.LEE                      | DATE: APR. 22/09 |
| • | CHECKED:                          | DATE:            |
|   | SCALE: 1:1                        | SHEET 2 OF 2     |
| D | DRAWING NUMBER                    | ISSUE            |

346-ENG-MASTER