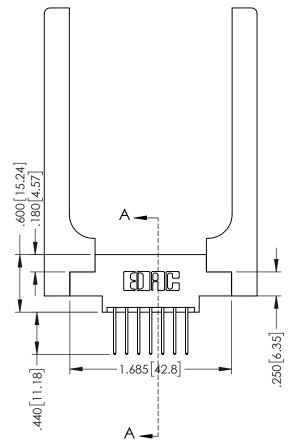

THIS IS A C.A.D. GENERATED DRAWING DO NOT MAKE MANUAL REVISIONS TO MASTER.

ISSUE NUMBER

ORIGINAL

1

INSULATOR MATERIAL: THERMOPLASTIC POLYESTER, UL 94V-0 CONTACT MATERIAL; COPPER, NICKEL, TIN ALLOY CA-725 CONTACT PLATING: GOLD ON THE MATING AREA, TIN-LEAD ON THE CONTACT TAILS, NICKEL UNDERPLATE .330[8.38] Slot Depth .160[4.06] Point of Contact

346/396 SERIES CARD EDGE CONNECTOR PART NUMBER: 396-014-522-858

TORONTO, ONTARIO CANADA

YOUR CONNECTION TO QUALITY & SERVICE  $\mathring{v}$ 

THESE DRAWINGS AND SPECIFICATIONS ARE THE PROPERTY OF EDAC INC.,AND SHALL NOT BE REPRODUCED,OR COPIED OR USED AS THE BASIS FOR THE MANUFACTURE OR SALE OF APPARATUS WITHOUT WRITTEN PERMISSION.

|   | ACAD REFERENCE NO | . 346-ENG-MASTER        |
|---|-------------------|-------------------------|
|   | DRAWN: J.LEE      | DATE: <b>APR. 22/09</b> |
|   | CHECKED:          | DATE:                   |
|   | SCALE: 1:1        | SHEET 1 OF 2            |
| ) | DRAWING NUMBER    | ISSUE                   |

**SECTION A-A** 

346-ENG-MASTER

ISSUI 1

**Contact Code 555** 

**Contact Code 556** 

INSULATOR MATERIAL: THERMOPLASTIC POLYESTER, UL 94V-0 CONTACT MATERIAL; COPPER, NICKEL, TIN ALLOY CA-725 CONTACT PLATING: GOLD ON THE MATING AREA, TIN-LEAD

ON THE CONTACT TAILS, NICKEL UNDERPLATE