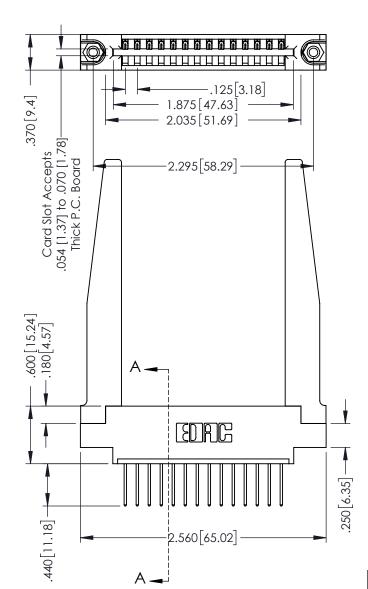

THIS IS A C.A.D. GENERATED DRAWING DO NOT MAKE MANUAL REVISIONS TO MASTER.

ISSUE NUMBER

ORIGINAL

1

346/396 SERIES CARD EDGE CONNECTOR PART NUMBER: 396-014-522-678

YOUR CONNECTION TO QUALITY & SERVICE

**EDAC INC** TORONTO, ONTARIO CANADA

346-ENG-MASTER

SECTION A-A

INSULATOR MATERIAL: THERMOPLASTIC POLYESTER, UL 94V-0 CONTACT MATERIAL; COPPER, NICKEL, TIN ALLOY CA-725 CONTACT PLATING: GOLD ON THE MATING AREA, TIN-LEAD ON THE CONTACT TAILS, NICKEL UNDERPLATE

Slot Depth Point of Contact .330[8.38] : .160[4.06] |

ISSUE NUMBER ORIGINAL 1