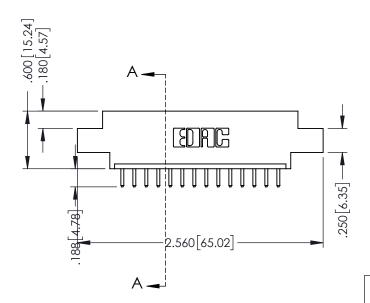

## 346/396 SERIES CARD EDGE CONNECTOR CONTACT CODE 555,556,558,559,560 DIMENSIONS

YOUR CONNECTION TO QUALITY & SERVICE

**EDAC INC** TORONTO, ONTARIO CANADA

THESE DRAWINGS AND SPECIFICATIONS ARE THE PROPERTY OF EDAC INC.,AND SHALL NOT BE REPRODUCED, OR COPIED OR USED AS THE BASIS FOR THE MANUFACTURE OR SALE OF APPARATUS WITHOUT WRITTEN PERMISSION.

|   | ACAD REFERENCE NO. | 346-ENG-MASTER   |
|---|--------------------|------------------|
|   | DRAWN: J.LEE       | DATE: APR. 22/09 |
| ) | CHECKED:           | DATE:            |
|   | SCALE: 1:1         | SHEET 2 OF 2     |
|   | DRAWING NUMBER     | ISSUE            |
|   | 346-ENG-MASTER     | 1                |