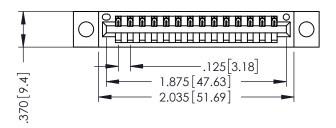

346/396 SERIES CARD EDGE CONNECTOR PART NUMBER: 396-014-520-604

YOUR CONNECTION TO QUALITY & SERVICE

**EDAC INC** TORONTO, ONTARIO CANADA

THESE DRAWINGS AND SPECIFICATIONS ARE THE PROPERTY OF EDAC INC.,AND SHALL NOT BE REPRODUCED,OR COPIED OR USED AS THE BASIS FOR THE MANUFACTURE OR SALE OF APPARATUS WITHOUT WRITTEN PERMISSION.

| ACAD REFERENCE NO. | 346-ENG-MASTER   |
|--------------------|------------------|
| DRAWN: J.LEE       | DATE: APR. 22/09 |
| CHECKED:           | DATE:            |
| SCALE: 1:1         | SHEET 1 OF 2     |
| DRAWING NUMBER     | ISSUE            |
|                    | _   ,            |