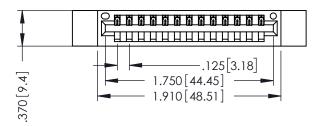

THIS IS A C.A.D. GENERATED DRAWING DO NOT MAKE MANUAL REVISIONS TO MASTER.

ISSUE NUMBER

ORIGINAL

1

INSULATOR MATERIAL: THERMOPLASTIC POLYESTER, UL 94V-0 CONTACT MATERIAL; COPPER, NICKEL, TIN ALLOY CA-725 CONTACT PLATING: GOLD ON THE MATING AREA, TIN-LEAD ON THE CONTACT TAILS, NICKEL UNDERPLATE

346/396 SERIES CARD EDGE CONNECTOR PART NUMBER: 396-013-540-612

YOUR CONNECTION TO QUALITY & SERVICE

**EDAC INC** TORONTO, ONTARIO CANADA

THESE DRAWINGS AND SPECIFICATIONS ARE THE PROPERTY OF EDAC INC.,AND SHALL NOT BE REPRODUCED,OR COPIED OR USED AS THE BASIS FOR THE MANUFACTURE OR SALE OF APPARATUS WITHOUT WRITTEN PERMISSION.