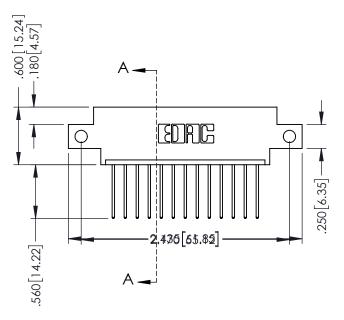

## **Contact Code 555**

## **Contact Code 556**

INSULATOR MATERIAL: THERMOPLASTIC POLYESTER, UL 94V-0 CONTACT MATERIAL; COPPER, NICKEL, TIN ALLOY CA-725 CONTACT PLATING: GOLD ON THE MATING AREA, TIN-LEAD

ON THE CONTACT TAILS, NICKEL UNDERPLATE

## 346/396 SERIES CARD EDGE CONNECTOR CONTACT CODE 555,556,558,559,560 DIMENSIONS

YOUR CONNECTION TO QUALITY & SERVICE

**EDAC INC** TORONTO, ONTARIO CANADA

THESE DRAWINGS AND SPECIFICATIONS ARE THE PROPERTY OF EDAC INC.,AND SHALL NOT BE REPRODUCED, OR COPIED OR USED AS THE BASIS FOR THE MANUFACTURE OR SALE OF APPARATUS WITHOUT WRITTEN PERMISSION.