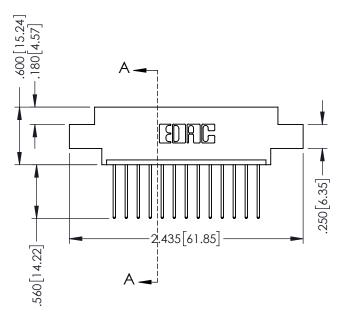

## 346/396 SERIES CARD EDGE CONNECTOR CONTACT CODE 555,556,558,559,560 DIMENSIONS

YOUR CONNECTION TO QUALITY & SERVICE

**EDAC INC** TORONTO, ONTARIO CANADA

THESE DRAWINGS AND SPECIFICATIONS ARE THE PROPERTY OF EDAC INC.,AND SHALL NOT BE REPRODUCED, OR COPIED OR USED AS THE BASIS FOR THE MANUFACTURE OR SALE OF APPARATUS WITHOUT WRITTEN PERMISSION.

## **Contact Code 555**

## **Contact Code 556**

INSULATOR MATERIAL: THERMOPLASTIC POLYESTER, UL 94V-0 CONTACT MATERIAL; COPPER, NICKEL, TIN ALLOY CA-725 CONTACT PLATING: GOLD ON THE MATING AREA, TIN-LEAD

ON THE CONTACT TAILS, NICKEL UNDERPLATE