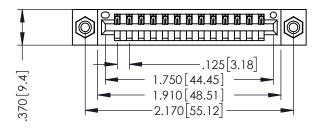

346/396 SERIES CARD EDGE CONNECTOR PART NUMBER: 396-013-540-608

YOUR CONNECTION TO QUALITY & SERVICE

**EDAC INC** TORONTO, ONTARIO CANADA

THESE DRAWINGS AND SPECIFICATIONS ARE THE PROPERTY OF EDAC INC., AND SHALL NOT BE REPRODUCED,OR COPIED OR USED AS THE BASIS FOR THE MANUFACTURE OR SALE OF APPARATUS WITHOUT WRITTEN PERMISSION.

THIS IS A C.A.D. GENERATED DRAWING DO NOT MAKE MANUAL REVISIONS TO MASTER.

ISSUE NUMBER

ORIGINAL

1

INSULATOR MATERIAL: THERMOPLASTIC POLYESTER, UL 94V-0 CONTACT MATERIAL; COPPER, NICKEL, TIN ALLOY CA-725 CONTACT PLATING: GOLD ON THE MATING AREA, TIN-LEAD ON THE CONTACT TAILS, NICKEL UNDERPLATE