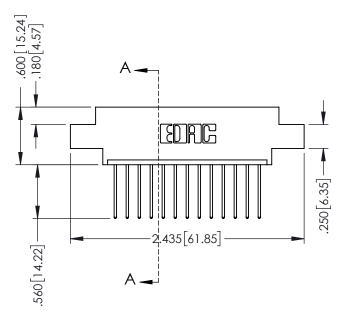

## **Contact Code 555**

## **Contact Code 556**

INSULATOR MATERIAL: THERMOPLASTIC POLYESTER, UL 94V-0 CONTACT MATERIAL; COPPER, NICKEL, TIN ALLOY CA-725 CONTACT PLATING: GOLD ON THE MATING AREA, TIN-LEAD

ON THE CONTACT TAILS, NICKEL UNDERPLATE

## 346/396 SERIES CARD EDGE CONNECTOR CONTACT CODE 555,556,558,559,560 DIMENSIONS

YOUR CONNECTION TO QUALITY & SERVICE

**EDAC INC** TORONTO, ONTARIO CANADA

THESE DRAWINGS AND SPECIFICATIONS ARE THE PROPERTY OF EDAC INC.,AND SHALL NOT BE REPRODUCED, OR COPIED OR USED AS THE BASIS FOR THE MANUFACTURE OR SALE OF APPARATUS WITHOUT WRITTEN PERMISSION.

|   | ACAD REFERENCE NO. | 346-ENG-MASTER   |
|---|--------------------|------------------|
|   | DRAWN: J.LEE       | DATE: APR. 22/09 |
| ) | CHECKED:           | DATE:            |
|   | SCALE: 1:1         | SHEET 2 OF 2     |
|   | DRAWING NUMBER     | ISSUE            |
|   | 346-ENG-MASTER     | 1                |