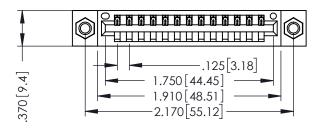

THIS IS A C.A.D. GENERATED DRAWING DO NOT MAKE MANUAL REVISIONS TO MASTER.

ISSUE NUMBER

ORIGINAL

1

INSULATOR MATERIAL: THERMOPLASTIC POLYESTER, UL 94V-0 CONTACT MATERIAL; COPPER, NICKEL, TIN ALLOY CA-725 CONTACT PLATING: GOLD ON THE MATING AREA, TIN-LEAD ON THE CONTACT TAILS, NICKEL UNDERPLATE

346/396 SERIES CARD EDGE CONNECTOR PART NUMBER: 396-013-540-607

YOUR CONNECTION TO QUALITY & SERVICE

**EDAC INC** TORONTO, ONTARIO CANADA

THESE DRAWINGS AND SPECIFICATIONS ARE THE PROPERTY OF EDAC INC.,AND SHALL NOT BE REPRODUCED,OR COPIED OR USED AS THE BASIS FOR THE MANUFACTURE OR SALE OF APPARATUS WITHOUT WRITTEN PERMISSION.

| ACAD REFERENCE NO. | 346-ENG-MASTER   |
|--------------------|------------------|
| DRAWN: J.LEE       | DATE: APR. 22/09 |
| CHECKED:           | DATE:            |
| SCALE: 1:1         | SHEET 1 OF 2     |
| DRAWING NUMBER     | ISSUE            |