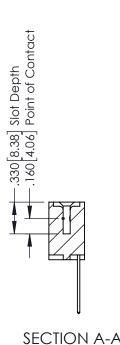

## **Contact Code 555**

## **Contact Code 556**

INSULATOR MATERIAL: THERMOPLASTIC POLYESTER, UL 94V-0 CONTACT MATERIAL; COPPER, NICKEL, TIN ALLOY CA-725 CONTACT PLATING: GOLD ON THE MATING AREA, TIN-LEAD

ON THE CONTACT TAILS, NICKEL UNDERPLATE

## 346/396 SERIES CARD EDGE CONNECTOR CONTACT CODE 555,556,558,559,560 DIMENSIONS

YOUR CONNECTION TO QUALITY & SERVICE

**EDAC INC** TORONTO, ONTARIO CANADA

THESE DRAWINGS AND SPECIFICATIONS ARE THE PROPERTY OF EDAC INC.,AND SHALL NOT BE REPRODUCED, OR COPIED OR USED AS THE BASIS FOR THE MANUFACTURE OR SALE OF APPARATUS WITHOUT WRITTEN PERMISSION.

|   | ACAD REFERENCE NO. | 346-ENG-MASTER   |
|---|--------------------|------------------|
|   | DRAWN: J.LEE       | DATE: APR. 22/09 |
| ) | CHECKED:           | DATE:            |
|   | SCALE: 1:1         | SHEET 2 OF 2     |
|   | DRAWING NUMBER     | ISSUE            |
|   | 346-ENG-MASTER     | 1                |