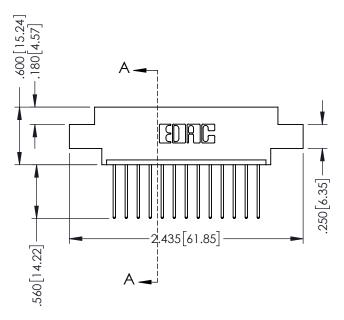

## 346/396 SERIES CARD EDGE CONNECTOR CONTACT CODE 555,556,558,559,560 DIMENSIONS

YOUR CONNECTION TO QUALITY & SERVICE

**EDAC INC** TORONTO, ONTARIO CANADA

THESE DRAWINGS AND SPECIFICATIONS ARE THE PROPERTY OF EDAC INC.,AND SHALL NOT BE REPRODUCED, OR COPIED OR USED AS THE BASIS FOR THE MANUFACTURE OR SALE OF APPARATUS WITHOUT WRITTEN PERMISSION.

|   | ACAD REFERENCE NO. | 346-ENG-MASTER   |
|---|--------------------|------------------|
|   | DRAWN: J.LEE       | DATE: APR. 22/09 |
| • | CHECKED:           | DATE:            |
|   | SCALE: 1:1         | SHEET 2 OF 2     |
|   | DRAWING NUMBER     | ISSUE            |
|   | 346-ENG-MASTER     | 1                |