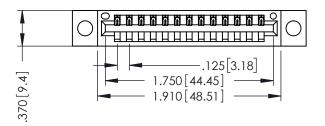

346/396 SERIES CARD EDGE CONNECTOR PART NUMBER: 396-013-540-604

YOUR CONNECTION TO QUALITY & SERVICE

**EDAC INC** TORONTO, ONTARIO CANADA

THESE DRAWINGS AND SPECIFICATIONS ARE THE PROPERTY OF EDAC INC., AND SHALL NOT BE REPRODUCED,OR COPIED OR USED AS THE BASIS FOR THE MANUFACTURE OR SALE OF APPARATUS WITHOUT WRITTEN PERMISSION.

| ACAD REFERENCE NO. | 346-ENG-MASTER   |
|--------------------|------------------|
| DRAWN: J.LEE       | DATE: APR. 22/09 |
| CHECKED:           | DATE:            |
| SCALE: 1:1         | SHEET 1 OF 2     |
| DRAWING NUMBER     | ISSUE            |
| 346-ENG-MASTER     | 1                |