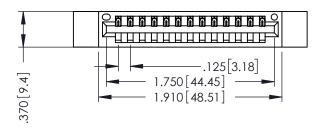

346/396 SERIES CARD EDGE CONNECTOR PART NUMBER: 396-013-540-112

YOUR CONNECTION TO QUALITY & SERVICE

**EDAC INC** TORONTO, ONTARIO CANADA

THESE DRAWINGS AND SPECIFICATIONS ARE THE PROPERTY OF EDAC INC.,AND SHALL NOT BE REPRODUCED,OR COPIED OR USED AS THE BASIS FOR THE MANUFACTURE OR SALE OF APPARATUS WITHOUT WRITTEN PERMISSION.

| ACAD REFERENCE NO. | 346-ENG-MASTER   |
|--------------------|------------------|
| DRAWN: J.LEE       | DATE: APR. 22/09 |
| CHECKED:           | DATE:            |
| SCALE: 1:1         | SHEET 1 OF 2     |
| DRAWING NUMBER     | ISSUE            |