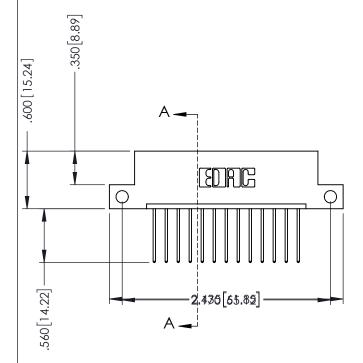

## 346/396 SERIES CARD EDGE CONNECTOR CONTACT CODE 555,556,558,559,560 DIMENSIONS

YOUR CONNECTION TO QUALITY & SERVICE

**EDAC INC** TORONTO, ONTARIO CANADA

THESE DRAWINGS AND SPECIFICATIONS ARE THE PROPERTY OF EDAC INC.,AND SHALL NOT BE REPRODUCED, OR COPIED OR USED AS THE BASIS FOR THE MANUFACTURE OR SALE OF APPARATUS WITHOUT WRITTEN PERMISSION.

|   | ACAD REFERENCE NO. | 346-ENG-MASTER   |
|---|--------------------|------------------|
|   | DRAWN: J.LEE       | DATE: APR. 22/09 |
| ) | CHECKED:           | DATE:            |
|   | SCALE: 1:1         | SHEET 2 OF 2     |
|   | DRAWING NUMBER     | ISSUE            |
|   | 346-ENG-MASTER     | 1                |