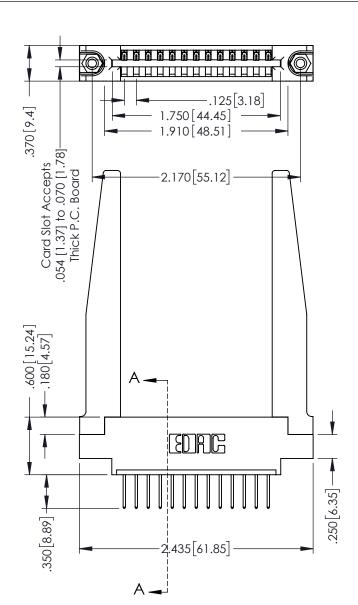

THIS IS A C.A.D. GENERATED DRAWING DO NOT MAKE MANUAL REVISIONS TO MASTER.

ISSUE NUMBER

ORIGINAL

1

346/396 SERIES CARD EDGE CONNECTOR PART NUMBER: 396-013-526-678

YOUR CONNECTION TO QUALITY & SERVICE

**EDAC INC** TORONTO, ONTARIO CANADA

346-ENG-MASTER

**SECTION A-A** 

INSULATOR MATERIAL: THERMOPLASTIC POLYESTER, UL 94V-0 CONTACT MATERIAL; COPPER, NICKEL, TIN ALLOY CA-725 CONTACT PLATING: GOLD ON THE MATING AREA, TIN-LEAD ON THE CONTACT TAILS, NICKEL UNDERPLATE

Slot Depth Point of Contact .330[8.38] : .160[4.06] |

ISSUE NUMBER ORIGINAL 1