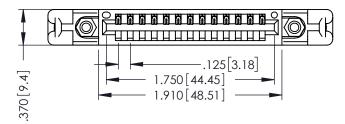

THIS IS A C.A.D. GENERATED DRAWING DO NOT MAKE MANUAL REVISIONS TO MASTER.

ISSUE NUMBER

ORIGINAL

1

INSULATOR MATERIAL: THERMOPLASTIC POLYESTER, UL 94V-0 CONTACT MATERIAL; COPPER, NICKEL, TIN ALLOY CA-725 CONTACT PLATING: GOLD ON THE MATING AREA, TIN-LEAD ON THE CONTACT TAILS, NICKEL UNDERPLATE

346/396 SERIES CARD EDGE CONNECTOR PART NUMBER: 396-013-522-658

YOUR CONNECTION TO QUALITY & SERVICE

**EDAC INC** TORONTO, ONTARIO CANADA

THESE DRAWINGS AND SPECIFICATIONS ARE THE PROPERTY OF EDAC INC.,AND SHALL NOT BE REPRODUCED,OR COPIED OR USED AS THE BASIS FOR THE MANUFACTURE OR SALE OF APPARATUS WITHOUT WRITTEN PERMISSION.

| ACAD REFERENCE NO. | 346-ENG-MASTER   |
|--------------------|------------------|
| DRAWN: J.LEE       | DATE: APR. 22/09 |
| CHECKED:           | DATE:            |
| SCALE: 1:1         | SHEET 1 OF 2     |
| DRAWING NUMBER     | ISSUE            |
|                    | _   ,            |