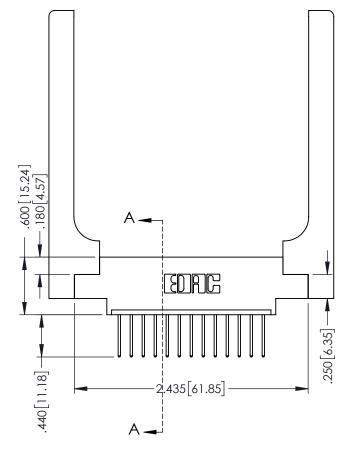

## **Contact Code 555**

## **Contact Code 556**

INSULATOR MATERIAL: THERMOPLASTIC POLYESTER, UL 94V-0 CONTACT MATERIAL; COPPER, NICKEL, TIN ALLOY CA-725 CONTACT PLATING: GOLD ON THE MATING AREA, TIN-LEAD

ON THE CONTACT TAILS, NICKEL UNDERPLATE

## 346/396 SERIES CARD EDGE CONNECTOR CONTACT CODE 555,556,558,559,560 DIMENSIONS

YOUR CONNECTION TO QUALITY & SERVICE

**EDAC INC** TORONTO, ONTARIO CANADA

THESE DRAWINGS AND SPECIFICATIONS ARE THE PROPERTY OF EDAC INC.,AND SHALL NOT BE REPRODUCED, OR COPIED OR USED AS THE BASIS FOR THE MANUFACTURE OR SALE OF APPARATUS WITHOUT WRITTEN PERMISSION.

|   | ACAD REFERENCE NO. | 346-ENG-MASTER   |
|---|--------------------|------------------|
|   | DRAWN: J.LEE       | DATE: APR. 22/09 |
| ) | CHECKED:           | DATE:            |
|   | SCALE: 1:1         | SHEET 2 OF 2     |
|   | DRAWING NUMBER     | ISSUE            |
|   | 346-ENG-MASTER     | 1                |