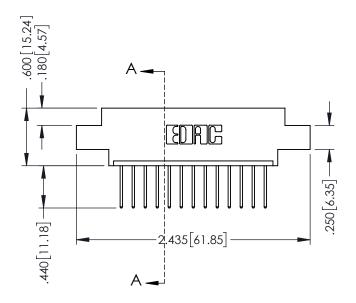

## **Contact Code 555**

## **Contact Code 556**

INSULATOR MATERIAL: THERMOPLASTIC POLYESTER, UL 94V-0 CONTACT MATERIAL; COPPER, NICKEL, TIN ALLOY CA-725 CONTACT PLATING: GOLD ON THE MATING AREA, TIN-LEAD

ON THE CONTACT TAILS, NICKEL UNDERPLATE

## 346/396 SERIES CARD EDGE CONNECTOR CONTACT CODE 555,556,558,559,560 DIMENSIONS

YOUR CONNECTION TO QUALITY & SERVICE

**EDAC INC** TORONTO, ONTARIO CANADA

THESE DRAWINGS AND SPECIFICATIONS ARE THE PROPERTY OF EDAC INC.,AND SHALL NOT BE REPRODUCED, OR COPIED OR USED AS THE BASIS FOR THE MANUFACTURE OR SALE OF APPARATUS WITHOUT WRITTEN PERMISSION.

|   | ACAD REFERENCE NO. | 346-ENG-MASTER   |
|---|--------------------|------------------|
|   | DRAWN: J.LEE       | DATE: APR. 22/09 |
| ) | CHECKED:           | DATE:            |
|   | SCALE: 1:1         | SHEET 2 OF 2     |
|   | DRAWING NUMBER     | ISSUE            |
|   | 346-ENG-MASTER     | 1                |