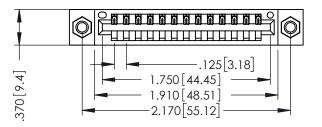

THIS IS A C.A.D. GENERATED DRAWING DO NOT MAKE MANUAL REVISIONS TO MASTER.

ISSUE NUMBER

ORIGINAL

1

INSULATOR MATERIAL: THERMOPLASTIC POLYESTER, UL 94V-0 CONTACT MATERIAL; COPPER, NICKEL, TIN ALLOY CA-725 CONTACT PLATING: GOLD ON THE MATING AREA, TIN-LEAD ON THE CONTACT TAILS, NICKEL UNDERPLATE

346/396 SERIES CARD EDGE CONNECTOR PART NUMBER: 396-013-522-607

YOUR CONNECTION TO QUALITY & SERVICE

**EDAC INC** TORONTO, ONTARIO CANADA

THESE DRAWINGS AND SPECIFICATIONS ARE THE PROPERTY OF EDAC INC.,AND SHALL NOT BE REPRODUCED,OR COPIED OR USED AS THE BASIS FOR THE MANUFACTURE OR SALE OF APPARATUS WITHOUT WRITTEN PERMISSION.

| ACAD REFERENCE NO. | 346-ENG-MASTER   |
|--------------------|------------------|
| DRAWN: J.LEE       | DATE: APR. 22/09 |
| CHECKED:           | DATE:            |
| SCALE: 1:1         | SHEET 1 OF 2     |
| DRAWING NUMBER     | ISSUE            |
| 346-ENG-MASTER     | 1                |