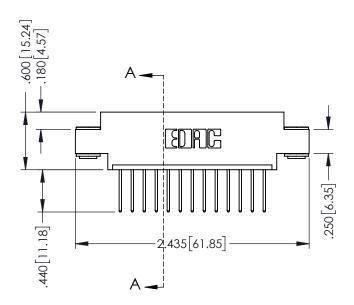

## 346/396 SERIES CARD EDGE CONNECTOR CONTACT CODE 555,556,558,559,560 DIMENSIONS

YOUR CONNECTION TO QUALITY & SERVICE

**EDAC INC** TORONTO, ONTARIO CANADA

THESE DRAWINGS AND SPECIFICATIONS ARE THE PROPERTY OF EDAC INC.,AND SHALL NOT BE REPRODUCED, OR COPIED OR USED AS THE BASIS FOR THE MANUFACTURE OR SALE OF APPARATUS WITHOUT WRITTEN PERMISSION.

|   | ACAD REFERENCE NO. | 346-ENG-MASTER   |
|---|--------------------|------------------|
|   | DRAWN: J.LEE       | DATE: APR. 22/09 |
| • | CHECKED:           | DATE:            |
|   | SCALE: 1:1         | SHEET 2 OF 2     |
|   | DRAWING NUMBER     | ISSUE            |
|   | 346-ENG-MASTER     | 1                |

## **Contact Code 555**

## **Contact Code 556**

INSULATOR MATERIAL: THERMOPLASTIC POLYESTER, UL 94V-0 CONTACT MATERIAL; COPPER, NICKEL, TIN ALLOY CA-725 CONTACT PLATING: GOLD ON THE MATING AREA, TIN-LEAD

ON THE CONTACT TAILS, NICKEL UNDERPLATE