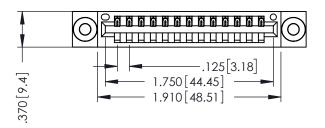

346/396 SERIES CARD EDGE CONNECTOR PART NUMBER: 396-013-522-603

YOUR CONNECTION TO QUALITY & SERVICE

**EDAC INC** TORONTO, ONTARIO CANADA

THESE DRAWINGS AND SPECIFICATIONS ARE THE PROPERTY OF EDAC INC., AND SHALL NOT BE REPRODUCED,OR COPIED OR USED AS THE BASIS FOR THE MANUFACTURE OR SALE OF APPARATUS WITHOUT WRITTEN PERMISSION.

|  | ACAD REFERENCE NO.      | 346-ENG-MASTER   |
|--|-------------------------|------------------|
|  | DRAWN: J.LEE            | DATE: APR. 22/09 |
|  | CHECKED:                | DATE:            |
|  | SCALE: 1:1              | SHEET 1 OF 2     |
|  | DRAWING NUMBER          | ISSUE            |
|  | 0.44 = 1.40 1.410 = = = |                  |

THIS IS A C.A.D. GENERATED DRAWING DO NOT MAKE MANUAL REVISIONS TO MASTER.

ISSUE NUMBER

ORIGINAL

1

INSULATOR MATERIAL: THERMOPLASTIC POLYESTER, UL 94V-0 CONTACT MATERIAL; COPPER, NICKEL, TIN ALLOY CA-725 CONTACT PLATING: GOLD ON THE MATING AREA, TIN-LEAD ON THE CONTACT TAILS, NICKEL UNDERPLATE