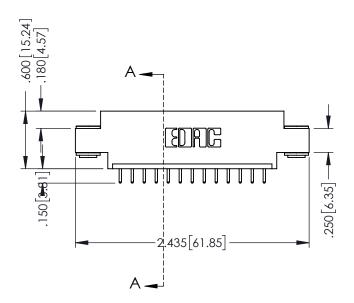

## 346/396 SERIES CARD EDGE CONNECTOR CONTACT CODE 555,556,558,559,560 DIMENSIONS

YOUR CONNECTION TO QUALITY & SERVICE

**EDAC INC** TORONTO, ONTARIO CANADA

THESE DRAWINGS AND SPECIFICATIONS ARE THE PROPERTY OF EDAC INC.,AND SHALL NOT BE REPRODUCED, OR COPIED OR USED AS THE BASIS FOR THE MANUFACTURE OR SALE OF APPARATUS WITHOUT WRITTEN PERMISSION.

|              | ACAD REFERENCE NO. | 346-ENG-MASTER   |
|--------------|--------------------|------------------|
|              | DRAWN: J.LEE       | DATE: APR. 22/09 |
| •            | CHECKED:           | DATE:            |
|              | SCALE: 1:1         | SHEET 2 OF 2     |
|              | DRAWING NUMBER     | ISSUE            |
| 346-ENG-MAST |                    | 1                |